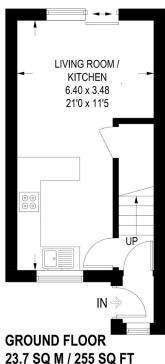

## 14 OAKES PARK VIEW

APPROXIMATE GROSS INTERNAL AREA = 43.3 SQ M / 466 SQ FT

3.51 x 3.43 11'6 x 11'3

**FIRST FLOOR** 19.6 SQ M / 211 SQ FT

Illustration for identification purposes only, measurements are approximate, not to scale.