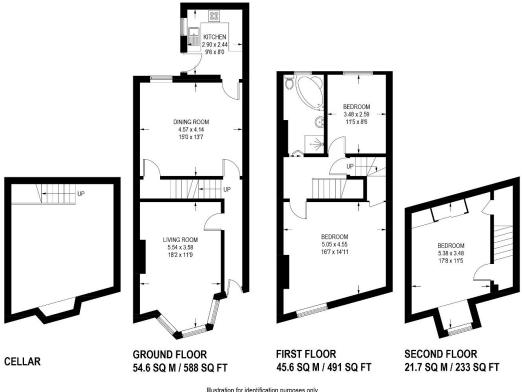

## **261 SPRINGVALE ROAD**

APPROXIMATE GROSS INTERNAL AREA = 121.9 SQ M / 1312 SQ FT (EXCLUDING CELLAR)

Illustration for identification purposes only, measurements are approximate, not to scale.