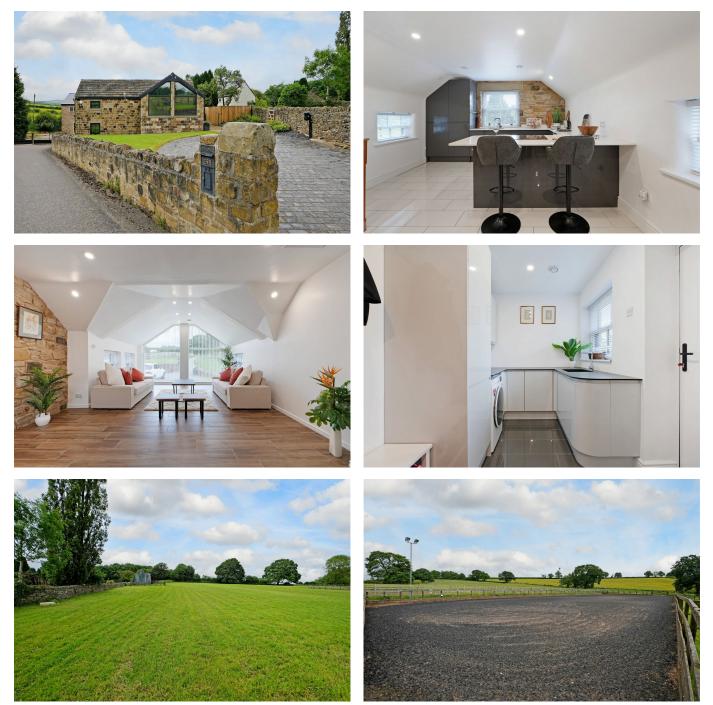

## **Dunston Hole Cottage, Dunston Road**

Offers In Region Of £700,000

🍋 3 🏪 2 🚘 1

## RACHEL BEDFORD EXP UK

achel.bedford@exp.uk.com
rachelbedford.exp.uk.com
0114 400 0245

- Equestrian property
- Two acres of excellent grazing
- Stunning views

DUNSTON HOLE COTTAGE

TOTAL = 222.5 SQ M / 2395 SQ FT

APPROXIMATE GROSS INTERNAL AREA = 115.2 SQ M / 1240 SQ FT OUTBUILDINGS = 107.3 SQ M / 1155 SQ FT

- · Air source heat pump & Solar Panels
- No chain

- Character detached barn conversion
- Ménage, stables and utility barn/plant room.
- EPC A rating
- Double glazed Sash windows with privacy and acoustic glass
- Property Ref RB0377

Illustration for identification purposes only, measurements are approximate, not to scale.

Nestled in a serene and picturesque location, Dunston Hole Cottage is an exquisite equestrian property that seamlessly blends character and modern luxury. This detached barn conversion is set on two acres of prime grazing land, offering an idyllic retreat for horse enthusiasts and nature lovers alike. Property Ref RB0377.