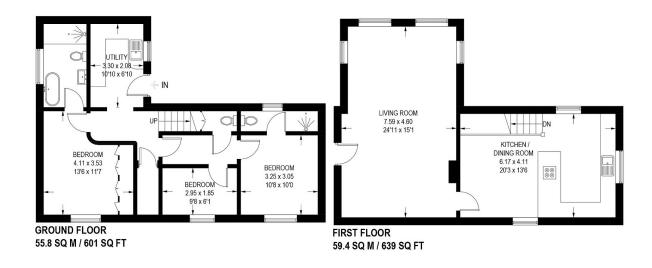

## RACHEL BEDFORD EXP UK

achel.bedford@exp.uk.com
rachelbedford.exp.uk.com
0114 400 0245

- Equestrian property
- Two acres of excellent grazing
- Stunning views

DUNSTON HOLE COTTAGE

TOTAL = 222.5 SQ M / 2395 SQ FT

APPROXIMATE GROSS INTERNAL AREA = 115.2 SQ M / 1240 SQ FT OUTBUILDINGS = 107.3 SQ M / 1155 SQ FT

- · Air source heat pump & Solar Panels
- No chain

- Character detached barn conversion
- Ménage, stables and utility barn/plant room.
- EPC A rating
- Double glazed Sash windows with privacy and acoustic glass
- Property Ref RB0377

Illustration for identification purposes only, measurements are approximate, not to scale.

Nestled in a serene and picturesque location, Dunston Hole Cottage is an exquisite equestrian property that seamlessly blends character and modern luxury. This detached barn conversion is set on two acres of prime grazing land, offering an idyllic retreat for horse enthusiasts and nature lovers alike. Property Ref RB0377.