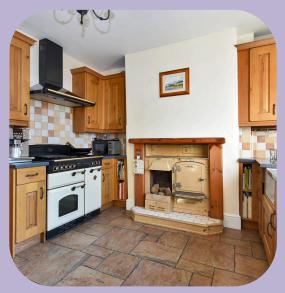

## Impressive TWO BEDROOM TERRACE COTTAGE property Well presented throughout. GENEROUS LAWNED REAR GARDEN with OUTBUILDING AMPLE OFF ROAD PARKING to the rear

Spacious lounge with feature stove inset into the chimney breast DINING KITCHEN having space for a gas range cooker BATHROOM fitted with three piece white suite