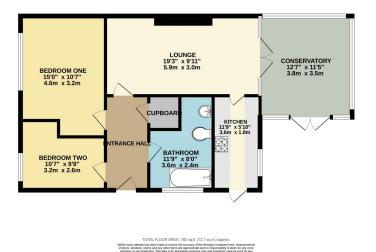

## GROUND FLOOR 782 sq.ft. (72.7 sq.m.) approx.

Set back from the road in the popular village of Woodthorpe, is this lovely 2 bedroom bungalow with sunny rear enclosed garden with large bright conservatory, giving you a further dining area. With good size rooms and plenty of scope to make it your own, this home is ideal for those looking to downsize without compromising on living space. Welcome to Ullswater.