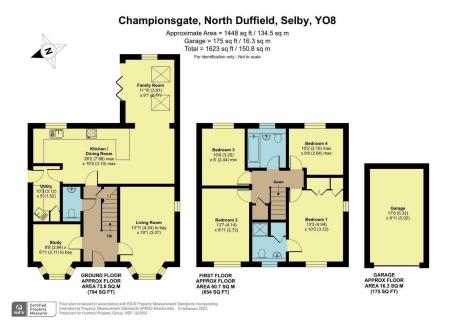

## **7 Championsgate, North Duffield** Offers Over £475,000

**▶** 4 **▶** 2 **№** 1

- Please quote HP0386 when
   • 4 Bedroom Detached Family requesting further information or to arrange a
   Øpwing an Kitchen/Dining/ Family Room
- Master Bedroom With En-Suite
- Home
- Single Detached Garage
- Rear Garden With Open Field Views To The Rear
- Individually Designed Double
  Quiet Exclusive Cul-De-Sac Fronted Property
- Popular North Duffield Village Location