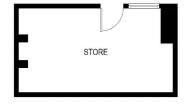

## **48 HARTINGTON ROAD**

APPROXIMATE GROSS INTERNAL AREA = 64.9 SQ M / 699 SQ FT (EXCLUDING STORE)

GROUND FLOOR 32.6 SQ M / 351 SQ FT

FIRST FLOOR 32.3 SQ M / 348 SQ FT

LOWER GROUND FLOOR

Illustration for identification purposes only, measurements are approximate, not to scale