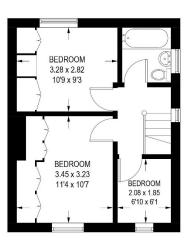

## **48 HARTINGTON ROAD**

APPROXIMATE GROSS INTERNAL AREA = 64.9 SQ M / 699 SQ FT (EXCLUDING STORE)

GROUND FLOOR 32.6 SQ M / 351 SQ FT

FIRST FLOOR 32.3 SQ M / 348 SQ FT

LOWER GROUND FLOOR

Illustration for identification purposes only, measurements are approximate, not to scale