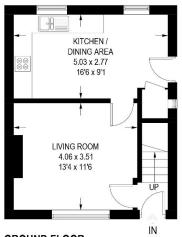

## **48 HARTINGTON ROAD**

APPROXIMATE GROSS INTERNAL AREA = 64.9 SQ M / 699 SQ FT (EXCLUDING STORE)

GROUND FLOOR 32.6 SQ M / 351 SQ FT

FIRST FLOOR 32.3 SQ M / 348 SQ FT

LOWER GROUND FLOOR

Illustration for identification purposes only, measurements are approximate, not to scale