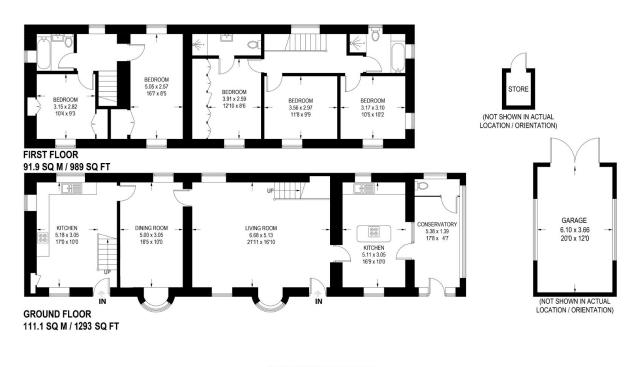

## **MOORSTONE COTTAGE**

APPROXIMATE GROSS INTERNAL AREA = 203.0 SQ M / 2282 SQ FT GARAGE = 22.3 SQ M / 240 SQ FT TOTAL = 225.3 SQ M / 2522 SQ FT (EXCLUDING STORE)

Illustration for identification purposes only, measurements are approximate, not to scale.