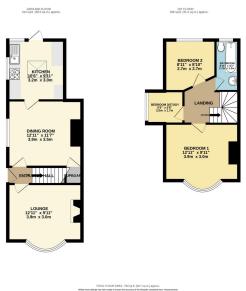

- · Large Rear Garden
- Newly Installed Kitchen & Bathroom
- · Off Street Driveway Parking

\*\*TOTAL FLOOR AREA: 750 sq.5, (92.3 sq.m.) approx.

White every abonys has been made so ensure the scouncy of the South, custained been, measurements of stors, wendow, sowers and on other times are approximate and in encyclosibly a Salari for any every, prospective purchases. The services, systems and applicances shown have not been seared and to guarantee as in the regentiality in efforts of the process.