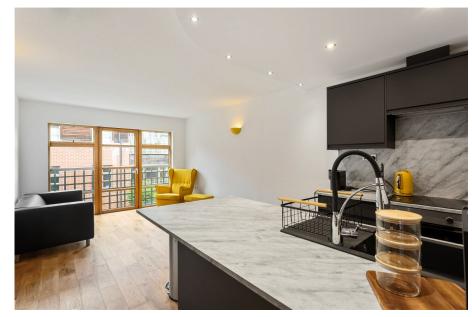

This City centre apartment within strolling distance of York's hustle and bustle has been extensively renovated throughout, with modern open plan living and stunning kitchen/breakfast area. With high end touches, such as oak doors, engineered oak flooring and refurbished luxury shower room, it's a fantastic property in a prime setting. Welcome to The Courtyard, St Martins Lane.