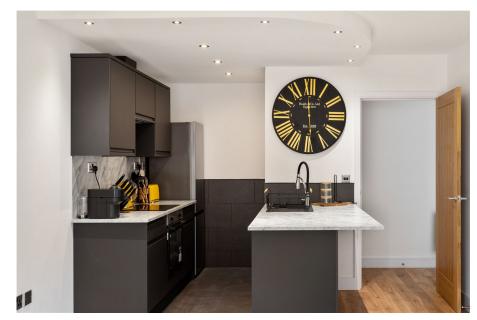

- Renovated Throughout to a High Standard
- · City Centre Location
- Stunning New Kitchen & Bathroom
- Communal Courtyard

Move Straight In

· Great Investment Opportunity

TOTAL FILCOFE AREA: 488 sq. ft. (45.3 sq.m.), approx.

This City centre apartment within strolling distance of York's hustle and bustle has been extensively renovated throughout, with modern open plan living and stunning kitchen/breakfast area. With high end touches, such as oak doors, engineered oak flooring and refurbished luxury shower room, it's a fantastic property in a prime setting. Welcome to The Courtyard, St Martins Lane.