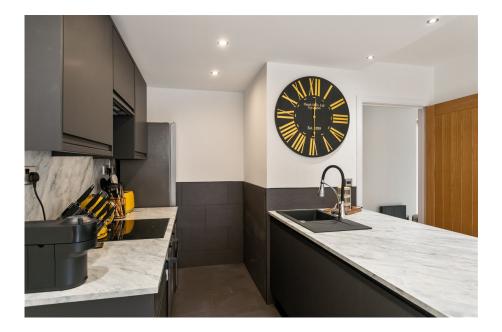

- Renovated Throughout to a High Standard
- · City Centre Location
- Stunning New Kitchen & Bathroom
- Communal Courtyard

Move Straight In

· Great Investment Opportunity

TOTAL FILCOFE AREA: 488 sq. ft. (45.3 sq.m.), approx.

This City centre apartment within strolling distance of York's hustle and bustle has been extensively renovated throughout, with modern open plan living and stunning kitchen/breakfast area. With high end touches, such as oak doors, engineered oak flooring and refurbished luxury shower room, it's a fantastic property in a prime setting. Welcome to The Courtyard, St Martins Lane.