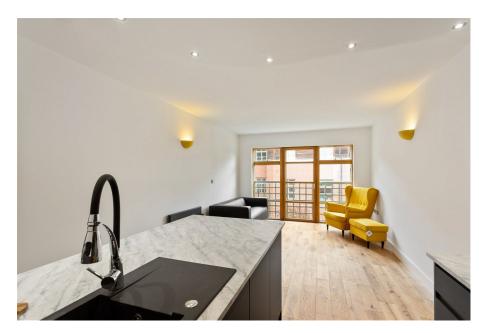

- Renovated Throughout to a High Standard
- · City Centre Location
- Stunning New Kitchen & Bathroom
- Communal Courtyard

Move Straight In

· Great Investment Opportunity

TOTAL FILCOFE AREA: 488 sq. ft. (45.3 sq.m.), approx.

This City centre apartment within strolling distance of York's hustle and bustle has been extensively renovated throughout, with modern open plan living and stunning kitchen/breakfast area. With high end touches, such as oak doors, engineered oak flooring and refurbished luxury shower room, it's a fantastic property in a prime setting. Welcome to The Courtyard, St Martins Lane.