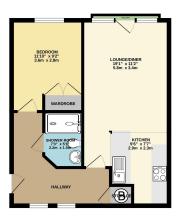

- Renovated Throughout to a High Standard
- · City Centre Location
- Stunning New Kitchen & Bathroom
- Communal Courtyard

Move Straight In

· Great Investment Opportunity

TOTAL FILCOFE AREA: 488 sq. ft. (45.3 sq.m.), approx.