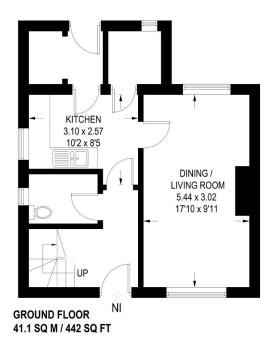

## 13 CHURCH VIEW

APPROXIMATE GROSS INTERNAL AREA = 75.2 SQ M / 809 SQ FT

FIRST FLOOR 34.1 SQ M / 367 SQ FT

Illustration for identification purposes only, measurements are approximate, not to scale.

Guide price £140,000 - £150,000. Nestled within the inviting community of Barlborough, this twobedroom semi-detached property offers a wonderful opportunity for those seeking a home brimming with potential. With its prime location near the M1 motorway, commuting becomes effortless Property ref RB0377.