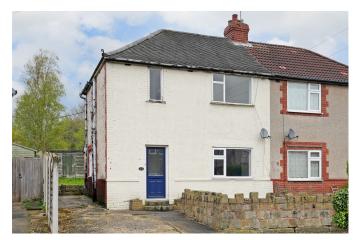

## Church View, Barlborough

Guide Price £140,000 - £150,000

- · Semi detached
- Modern bathroom
- · Generous Garden
- Huge potential
- · No chain

- Two double bedrooms
- Downstairs WC
- In need of modernisation
- Driveway
- Property Ref RB0377.

## 13 CHURCH VIEW

APPROXIMATE GROSS INTERNAL AREA = 75.2 SQ M / 809 SQ FT

FIRST FLOOR 34.1 SQ M / 367 SQ FT

Illustration for identification purposes only, measurements are approximate, not to scale.

Guide price £140,000 - £150,000. Nestled within the inviting community of Barlborough, this twobedroom semi-detached property offers a wonderful opportunity for those seeking a home brimming with potential. With its prime location near the M1 motorway, commuting becomes effortless Property ref RB0377.