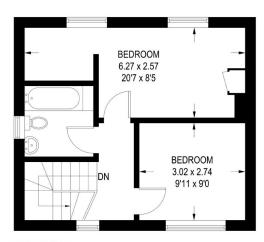

## 13 CHURCH VIEW

APPROXIMATE GROSS INTERNAL AREA = 75.2 SQ M / 809 SQ FT

FIRST FLOOR 34.1 SQ M / 367 SQ FT

Illustration for identification purposes only, measurements are approximate, not to scale.

Guide price £140,000 - £150,000. Nestled within the inviting community of Barlborough, this twobedroom semi-detached property offers a wonderful opportunity for those seeking a home brimming with potential. With its prime location near the M1 motorway, commuting becomes effortless Property ref RB0377.