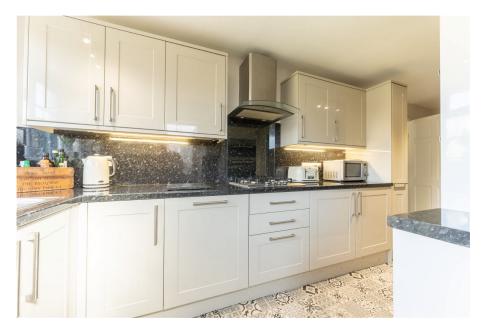

## 8 Battleflats Way, Stamford Bridge

Offers Over £345,000

- Please quote HP0386 when 3 Bedroom Detached requesting further information or to arrange a
  • Biewitigul Shaker Style Kitchen
- Great Size Plot Bigger Than Move In Condition Most
- Large 1.5xSize Garage
- · Fantastic Stamford Bridge Location

- **Extended Home**
- Private Sunny Side & Rear Gardens with Patio Area
- Throughout
- Open Plan Lounge/Dining Room

Positioned on a generous plot, is this stunning extended three bedroom detached home, located in the desirable village of Stamford Bridge. This home has non-overlooked private rear garden and patio area, sleek modern kitchen, great size lounge/diner and has the addition of a large garage, with potential still to extend to the side (sstpp). Welcome to Battleflats Way.