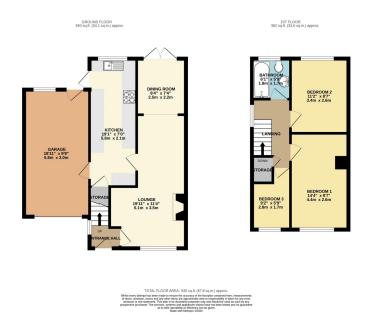

## 8 Battleflats Way, Stamford Bridge

Offers Over £345,000

- Please quote HP0386 when 3 Bedroom Detached requesting further information or to arrange a
  • Biewitigul Shaker Style Kitchen
- Great Size Plot Bigger Than Move In Condition Most
- Large 1.5xSize Garage
- · Fantastic Stamford Bridge Location

- **Extended Home**
- Private Sunny Side & Rear Gardens with Patio Area
- Throughout
- Open Plan Lounge/Dining Room

Positioned on a generous plot, is this stunning extended three bedroom detached home, located in the desirable village of Stamford Bridge. This home has non-overlooked private rear garden and patio area, sleek modern kitchen, great size lounge/diner and has the addition of a large garage, with potential still to extend to the side (sstpp). Welcome to Battleflats Way.