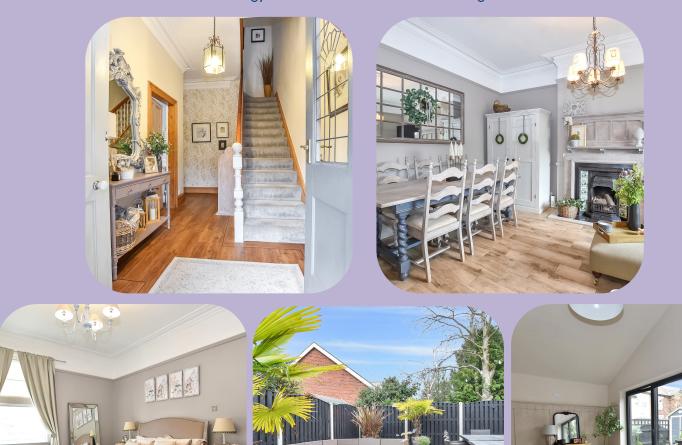

PAUL COOKE **EXP** UK INDEPENDENT ESTATE AGENT IDEAL FAMILY HOME this four bedroom period property has SPACIOUS ACCOMMODATION set over 3 floors Well presented throughout with an immaculate decorative theme and DELIGHTFUL PERIOD FEATURES Beautiful FORMAL LOUNGE with feature period fireplace and window seat SPACIOUS SITTING/DINING ROOM with through access to an impressive fitted kitchen Kitchen fitted with an extensive range of units, granite worktop and space for gas range cooker LUXURY FAMILY BATHROOM with freestanding bath and separate shower cubicle EN-SUITE SHOWER ROOM to the top floor double bedroom GENEROUS GARDEN to the rear, AMPLE PARKING, seating/dining area and MODERN SUMMERHOUSE Energy Performance Certificate Rating: E - 50