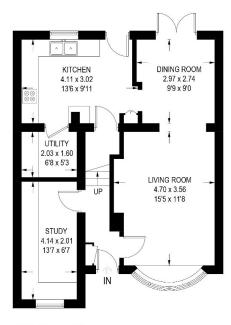

## **41 STANIFORTH AVENUE**

APPROXIMATE GROSS INTERNAL AREA = 98.7 SQ M / 1062 SQ FT

GROUND FLOOR 56.9 SQ M / 612 SQ FT

FIRST FLOOR 41.8 SQ M / 450 SQ FT

Illustration for identification purposes only, measurements are approximate, not to scale