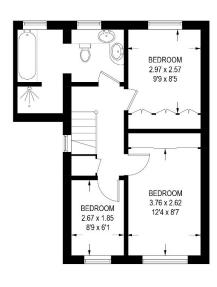

## **41 STANIFORTH AVENUE**

APPROXIMATE GROSS INTERNAL AREA = 98.7 SQ M / 1062 SQ FT

GROUND FLOOR 56.9 SQ M / 612 SQ FT

FIRST FLOOR 41.8 SQ M / 450 SQ FT

Illustration for identification purposes only, measurements are approximate, not to scale