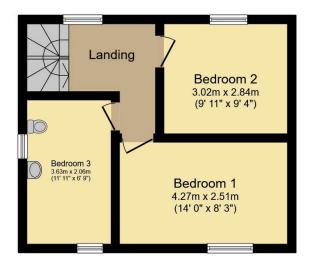

#### **First Floor**

Floor area 34.9 m² (376 sq.ft.) approx

Total floor area 74.1 m² (797 sq.ft.) approx

This plan is for illustration purposes only and may not be representative of the property. Plan not to scale. Powered by PropertyBox