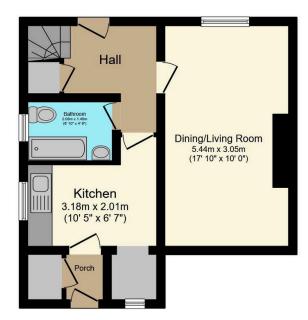

4 400 0245

## Church View, Barlborough

Guide Price £140,000 - £150,000











Guide Price £140,000 - £150,000. Nestled within the picturesque village of Barlborough, this three bedroom semi-detached property presents an exciting opportunity for those seeking a project to transform a house into their dream home. Conveniently situated just off junction 30 of the M1, this residence offers ease of access to major transportation routes, making it an ideal location for commuters. Property Ref RB0377.

### @ rachel.bedford@exp.uk.com

## # rachelbedford.exp.uk.com

0114 400 0245



- · Desirable Location
- Large Garden
- Huge potential
- Dual Aspect Lounge
- · Viewing Advised

- · Three bedroom semi
- · In need of modernisation
- · Ideal first time buy
- · Chain Free
- Property Ref RB0377



#### **Ground Floor**

Floor area 39.1 m² (421 sq.ft.) approx



#### **First Floor**

Floor area 34.9 m² (376 sq.ft.) approx

Total floor area 74.1 m² (797 sq.ft.) approx

This plan is for illustration purposes only and may not be representative of the property. Plan not to scale. Powered by PropertyBox