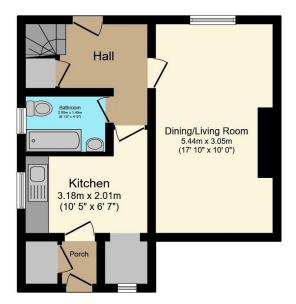

0114 400 0245

6 Church View, Barlborough

Offers In Region Of £150,000







RACHEL BEDFORD EXP UK











## @ rachel.bedford@exp.uk.com

## RACHEL BEDFORD **EXP** UK

0114 400 0245

- · Desirable Location
- · Large Garden
- Huge potential
- Driveway
- · Viewing Advised

- Three bedroom semi
- · In need of modernisation
- · Ideal first time buy
- · Chain Free
- Property Ref RB0377





**Ground Floor** 

Floor area  $39.1 \ m^2$  ( $421 \ sq.ft.$ ) approx

## **First Floor**

Floor area 34.9 m² (376 sq.ft.) approx

Total floor area 74.1 m² (797 sq.ft.) approx

This plan is for illustration purposes only and may not be representative of the property. Plan not to scale. Powered by PropertyBox

Nestled within the picturesque village of Barlborough, this three bedroom semi-detached property presents an exciting opportunity for those seeking a project to transform a house into their dream home. Conveniently situated just off junction 30 of the M1, this residence offers ease of access to major transportation routes, making it an ideal location for commuters. Property Ref RB0377.