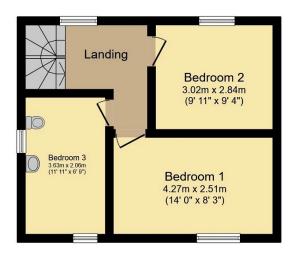

## **First Floor**

Floor area 34.9 m² (376 sq.ft.) approx

Total floor area 74.1 m² (797 sq.ft.) approx

This plan is for illustration purposes only and may not be representative of the property. Plan not to scale. Powered by PropertyBox