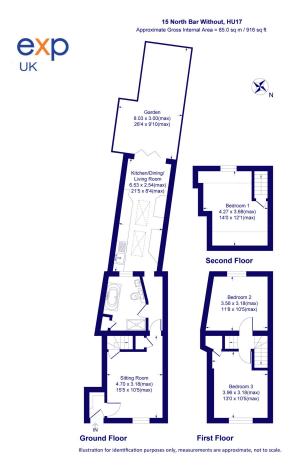

## North Bar Without, Beverley, HU17 7AG

Guide Price £359,950

## PLEASE QOUTE REF BA 0665

Situated in a most desirable location within a level walk of Beverley's historic and attractive North Bar thoroughfare is this period home which has been improved, maintained and remodelled by the current owner to now offer a unique blend of character and contemporary design. Great care has been taken to ensure that the materials and fitments used enhance the unique nature of the property whilst offering all that is expected of modern day living. This home will appeal to a wide cross section of buyers particularly those that will enjoy and take full advantage of all that this well served vibrant market town has to offer. The property would also appeal to those wanting a Lock up and go, a weekend retreat or an investment property to let

## **BEN APPELLA**

benappella.exp.uk.com

07766 905 441

- PLEASE QOUTE REF BA 0665
- Entrance Lobby
- Contemporary Style Live In Kitchen/ Diner
- · Three Bedrooms
- · Courtyard Garden

- · Level Walk of Town
- Sitting Room
- · Villeroy & Boch Bathroom Suite
- Gas Fired CH
- · No Onward Chain