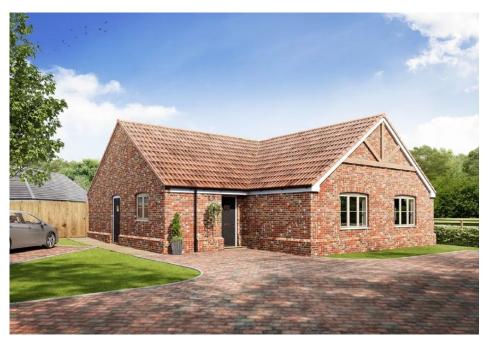

## Kendall Meadows, Scartho Top, Grimsby, DN33 £300,000

**The Windsor** (Plot 11) is approached via a block paved driveway on this block paved development. Inside you will find a well proportioned and well finished single story home. With everything you would expect from a new build home, including brand new windows, an energy efficient gas central heating boiler and of course the building is covered by a 10 years structural warranty.

Internally, the bungalow has a central hallway, leading to all main rooms which includes the lounge, kitchen/diner, which in turn leads to a utility room, there are three bedrooms, the primary having an en-suite shower room, and a further bathroom.

Sitting on a good size plot, the rear garden will have a patio area.

- Detached Bungalow
- New Build with 10 Year Warranty
- Stunning Fitted Kitchen
- Three Bedrooms, Two bathrooms
- Spacious Lounge
- Parking & Gardens