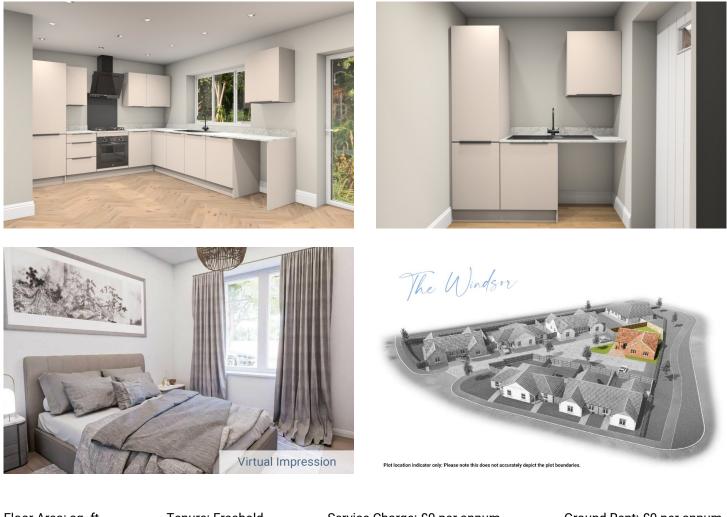

Internally, the bungalow has a central hallway, leading to all main rooms which includes the lounge, kitchen/diner, which in turn leads to a utility room, there are three bedrooms, the primary having an en-suite shower room, and a further bathroom.

## JAMES STANHOPE eXp uk

Tenure: Freehold

Service Charge: £0 per annum

Ground Rent: £0 per annum

You can also find me on my social media channels:

james.stanhope@exp.uk.com

1000

01472 400 070 - Grimsby & Cleethorpes 01507 307 770 - Louth & Villages