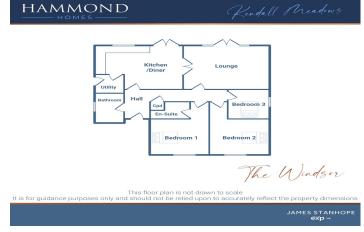

## Kendall Meadows, Scartho Top, Grimsby, DN33 £300,000

**The Windsor** (Plot 11) is approached via a block paved driveway on this block paved development. Inside you will find a well proportioned and well finished single story home. With everything you would expect from a new build home, including brand new windows, an energy efficient gas central heating boiler and of course the building is covered by a 10 years structural warranty.

Internally, the bungalow has a central hallway, leading to all main rooms which includes the lounge, kitchen/diner, which in turn leads to a utility room, there are three bedrooms, the primary having an en-suite shower room, and a further bathroom.

Sitting on a good size plot, the rear garden will have a patio area.

- Detached Bungalow
- New Build with 10 Year Warranty
- Stunning Fitted Kitchen
- Three Bedrooms, Two bathrooms
- Spacious Lounge
- Parking & Gardens