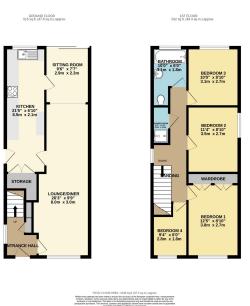

## **6 Ploughmans Close, Copmanthorpe** Guide Price £400,000

**▶** 4 **▶** 1 **▲** 2

- Please quote HP0386 when 4 Bedroom Detached Family requesting further information or to arrange a
  Meding Kitchen

- Home
- Detached Garage & Driveway For Multiple Cars
- Idyllic Copmanthorpe Village
   Catchment for Outstanding
   Tadcaster Grammar School
- Extended Property With Over
   Large Lounge / Dining /
   1,000sqft Living Space
   Family Rooms