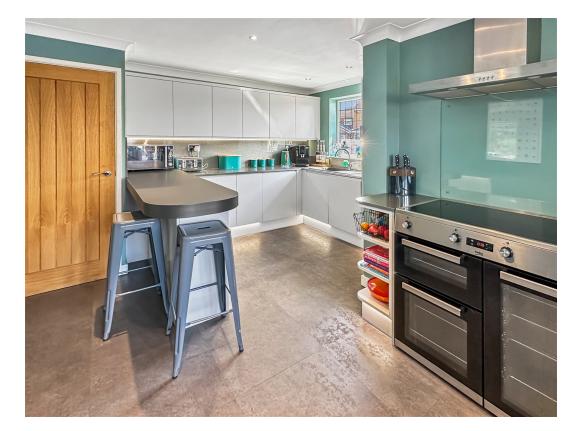

L Shaped modern attractive kitchen with fitted units and cooker / hob and breakfast bar. Its spacious and light and has all you need for family meals and special occasions