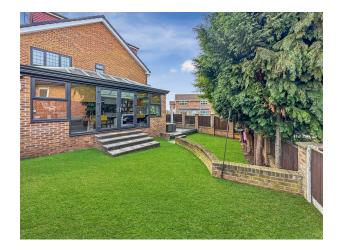

### **Orangery** 6.2m x 3.7m (20'4" x 12'1")

Superbly modern design and a brilliant space for all the family the patio doors lead to the enclosed rear garden and all the entertainment and living space you need.