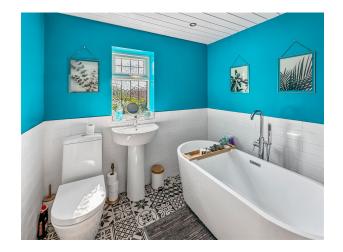

## **Family Bathroom**

Attractively decorated and tiled this modern bathroom has a large bath plus the usual Wc and sink. Fancy a soak then this Is the room your looking for.