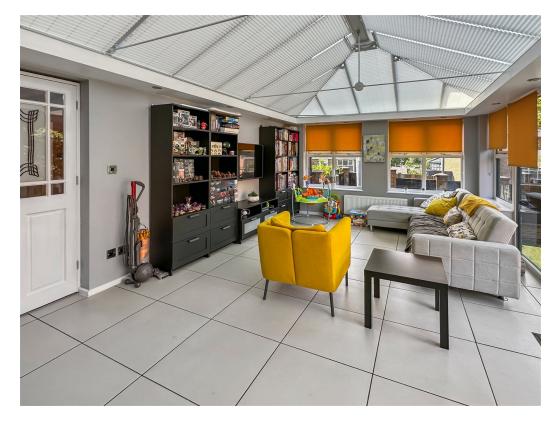

### **Orangery** 6.2m x 3.7m (20'4" x 12'1")

Superbly modern design and a brilliant space for all the family the patio doors lead to the enclosed rear garden and all the entertainment and living space you need.