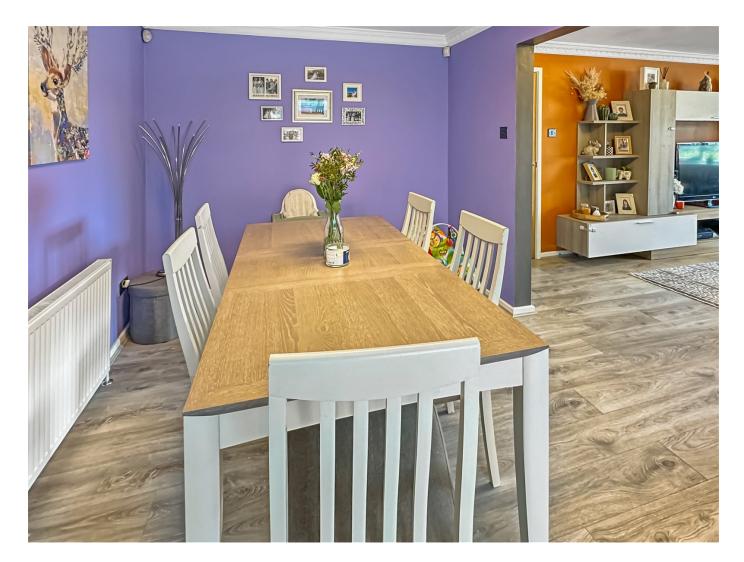

## **Lounge** 5.18m x 3.51m (16'11" x 11'6")

Great living, family and entertainment space

**Dining Area** 3.5m x 2.5m (11'5" x 8'2")

Family meals and entertaining guests this room is great for both

3.9m x 3.3m (12'9" x 10'9")