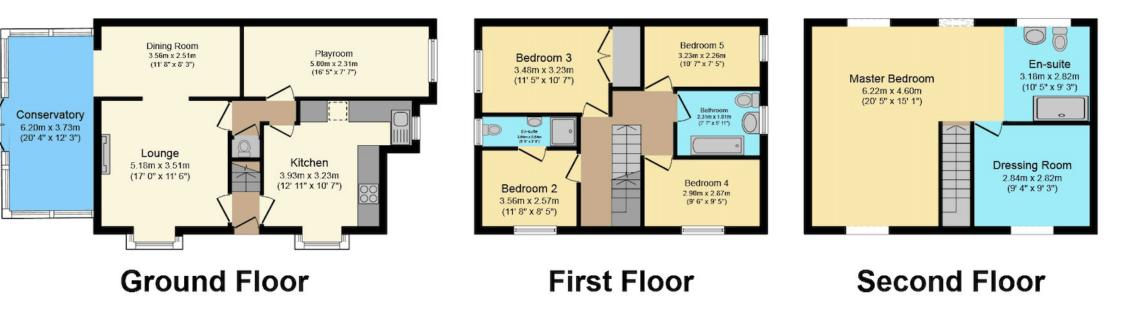

## **Lounge** 5.18m x 3.51m (16'11" x 11'6")

Great living, family and entertainment space

**Dining Area** 3.5m x 2.5m (11'5" x 8'2")

Family meals and entertaining guests this room is great for both

3.9m x 3.3m (12'9" x 10'9")

L Shaped modern attractive kitchen with fitted units and cooker / hob and breakfast bar. Its spacious and light and has all you need for family meals and special occasions

### **Orangery** 6.2m x 3.7m (20'4" x 12'1")

Superbly modern design and a brilliant space for all the family the patio doors lead to the enclosed rear garden and all the entertainment and living space you need.

## **Study** 5m x 2.31m (16'4" x 7'6")

Currently set up as an office this spacious light and bright room has dual aspect windows which allow loads of light to flood in.

#### Bedroom 2 3.5m x 2.6m (11'5" x 8'6")

Excellent double bedroom overlooking the front of the house has the real bonus of an en suite with Shower Wc and sink.

# Bedroom 3

3.5m x 2.6m (11'5" x 8'6")

Cracking light bright double bedroom with fitted wardrobe.

## Bedroom 4 3m x 2.8m (9'10" x 9'2")

Another light bright room overlooking rear of the property

## Bedroom 5

3m x 2.6m (9'10" x 8'6")

Final bedroom on the first floor light bright and airy

## **Family Bathroom**

Attractively decorated and tiled this modern bathroom has a large bath plus the usual Wc and sink. Fancy a soak then this Is the room your looking for.

### **Master Suite** 6.2m x 4.6m (20'4" x 15'1")

Spread across the whole width of the top floor this superb escape pod from family life and daily stress you have in addition a great open en suite plus a superb dressing room

# Master En Suite

3.1m x 2.8m (10'2" x 9'2")

A superbly designed and furnished en suite

eXp World UK Ltd is a registered company at Level 37, 25 Canada Square, London, E14 5LQ. Registered company number is 12016573. VAT Registration Number is 327 4120 29