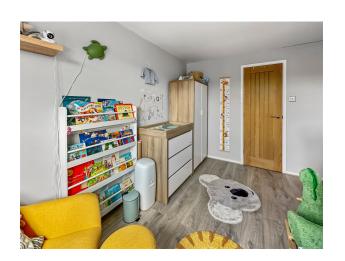

## **Study** 5m x 2.31m (16'4" x 7'6")

Currently set up as an office this spacious light and bright room has dual aspect windows which allow loads of light to flood in.