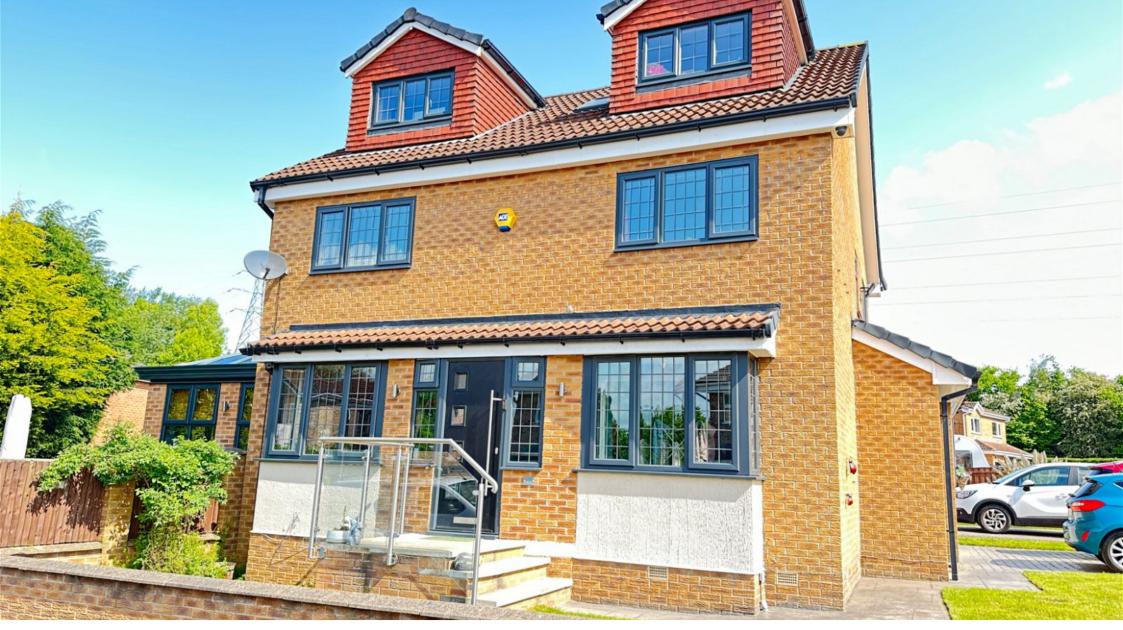

Meadowcroft Road, Outwood, Wakefield, West Yorkshire, WF1 3TA

Guide Price £430,000

## Meadowcroft Road, Outwood, Wakefield, West Yorkshire, WF1 3TA

How's the summer hols going ? need more family space ? then this beauty is well worth a look Fantastic 5 bed 4 bath detached family home set in a quiet part of Outwood. Great accommodation for family living + entertaining internally and externally. Set over three floors this modern home has everything you and your family need from the large lounge dining room through to the spacious orangery with its light bright and attractive living space leading to an enclosed rear garden ideal for the kids and pets to play safely + offering a barbecue potential of biblical proportions. The fitted kitchen/diner is modern, spacious with integral equipment and a breakfast bar. If you need an office it's got one of those as well.one there are four double bedrooms plus a family bathroom on 1st floor The whole of the 2nd floor is given to mum and dads kingdom huge bedroom space with en suite and a dressing room. Phenomenal amount of property and space for the money. .**GC0175** 