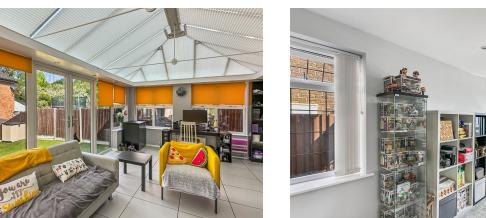

### **Orangery** 6.2m x 3.7m (20'4" x 12'1")

Superbly modern design and a brilliant space for all the family the patio doors lead to the enclosed rear garden and all the entertainment and living space you need.