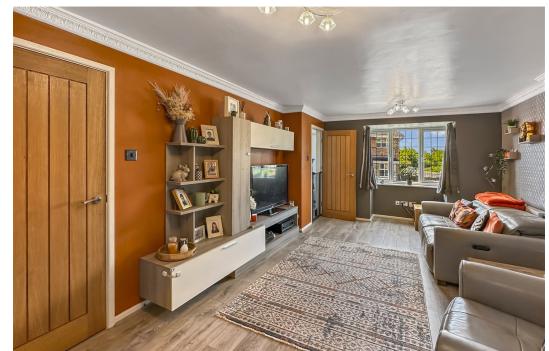

## **Lounge** 5.18m x 3.51m (16'11" x 11'6")

Great living, family and entertainment space

**Dining Area** 3.5m x 2.5m (11'5" x 8'2")

Family meals and entertaining guests this room is great for both

3.9m x 3.3m (12'9" x 10'9")