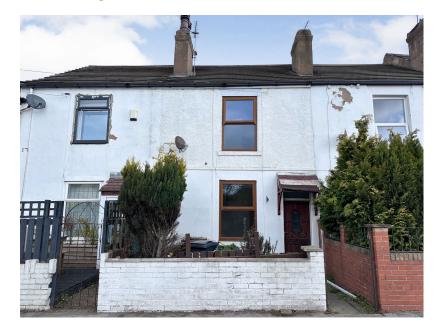

## Leeds Road, Lofthouse, Wakefield, WF3 3QF

- Deceptively Spacious Inner Terrace House
  Two Good Size Bedrooms
- Additional Loft Room with **Velux Window**
- Good size Lounge
- Great Transport Links available
- The Property offers Great Rental Potential

- Spacious Kitchen / Diner
- Additional Cellar Space
- Ideal For First Time Buyers or Families
- Field and Countryside Walks Nearby

Looking for your first home or are you looking to move your family into Lofthouse to take advantage of the great local schools, the transport links via bus, road, motorway or train then this is your ideal property. It would also be a great rental property for a landlord looking at getting a decent return on their money as because of the advantages Lofthouse has renters flock for properties like this one. Briefly you will have a good size lounge to the front of the property with access to the spacious dining kitchen with units to both wall and floor and views over towards open fields. Outside you have a wooden patio to sit out and enjoy the scenery which would also make a great entertaining area. The kitchen has access to a useful storage cellar. On the first floor you have two double bedrooms plus a larger than average bathroom. Then a real bonus the loft has been adapted into a large living or playing