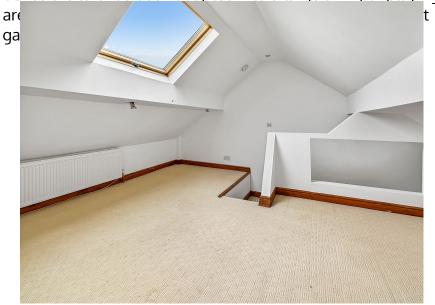

## Leeds Road, Lofthouse, Wakefield, WF3 3QF

- Deceptively Spacious Inner Terrace House
  Two Good Size Bedrooms
- Additional Loft Room with **Velux Window**
- Good size Lounge
- Great Transport Links available
- The Property offers Great Rental Potential

- Spacious Kitchen / Diner
- Additional Cellar Space
- Ideal For First Time Buyers or Families
- Field and Countryside Walks Nearby

Looking for your first home or are you looking to move your family into Lofthouse to take advantage of the great local schools, the transport links via bus, road, motorway or train then this is your ideal property. It would also be a great rental property for a landlord looking at getting a decent return on their money as because of the advantages Lofthouse has renters flock for properties like this one. Briefly you will have a good size lounge to the front of the property with access to the spacious dining kitchen with units to both wall and floor and views over towards open fields. Outside you have a wooden patio to sit out and enjoy the scenery which would also make a great entertaining area. The kitchen has access to a useful storage cellar. On the first floor you have two double bedrooms plus a larger than average bathroom. Then a real bonus the loft has been adapted into a large living or playing