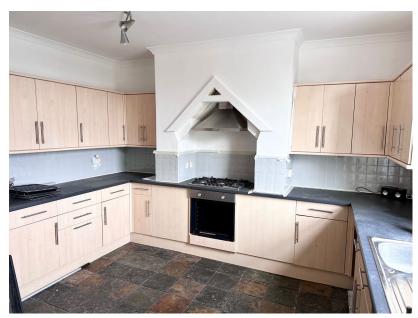

- Spacious Kitchen / Diner
- Additional Cellar Space
- Ideal For First Time Buyers or Families
- Field and Countryside Walks Nearby

Looking for your first home or are you looking to move your family into Lofthouse to take advantage of the great local schools, the transport links via bus, road, motorway or train then this is your ideal property. It would also be a great rental property for a landlord looking at getting a decent return on their money as because of the advantages Lofthouse has renters flock for properties like this one. Briefly you will have a good size lounge to the front of the property with access to the spacious dining kitchen with units to both wall and floor and views over towards open fields. Outside you have a wooden patio to sit out and enjoy the scenery which would also make a great entertaining area. The kitchen has access to a useful storage cellar. On the first floor you have two double bedrooms plus a larger than average bathroom. Then a real bonus the loft has been adapted into a large living or playing