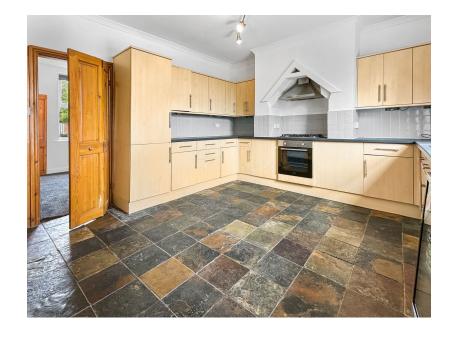

- Spacious Kitchen / Diner
- Additional Cellar Space
- Ideal For First Time Buyers or Families
- Field and Countryside Walks Nearby

Looking for your first home or are you looking to move your family into Lofthouse to take advantage of the great local schools, the transport links via bus, road, motorway or train then this is your ideal property. It would also be a great rental property for a landlord looking at getting a decent return on their money as because of the advantages Lofthouse has renters flock for properties like this one. Briefly you will have a good size lounge to the front of the property with access to the spacious dining kitchen with units to both wall and floor and views over towards open fields. Outside you have a wooden patio to sit out and enjoy the scenery which would also make a great entertaining area. The kitchen has access to a useful storage cellar. On the first floor you have two double bedrooms plus a larger than average bathroom. Then a real bonus the loft has been adapted into a large living or playing