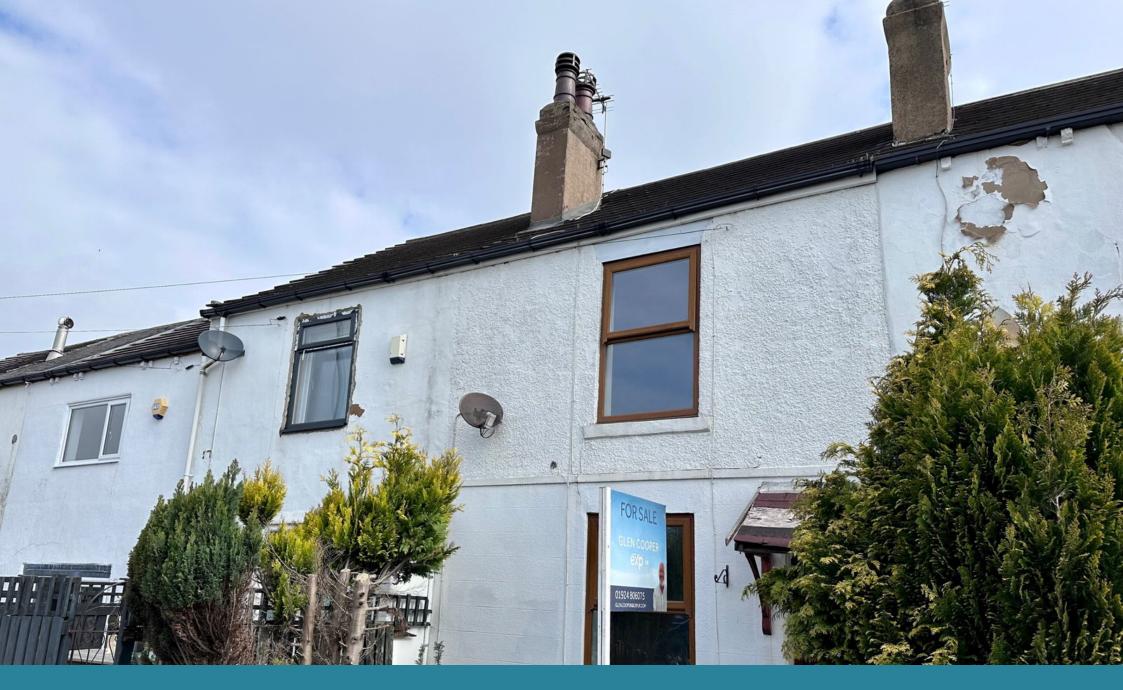

## Leeds Road, Lofthouse, Wakefield, WF3 3QF

- Deceptively Spacious Inner Terrace House
  Two Good Size Bedrooms
- Additional Loft Room with **Velux Window**
- Good size Lounge
- Great Transport Links available
- The Property offers Great Rental Potential

- Spacious Kitchen / Diner
- Additional Cellar Space
- Ideal For First Time Buyers or Families
- Field and Countryside Walks Nearby

Looking for your first home or are you looking to move your family into Lofthouse to take advantage of the great local schools, the transport links via bus, road, motorway or train then this is your ideal property. It would also be a great rental property for a landlord looking at getting a decent return on their money as because of the advantages Lofthouse has renters flock for properties like this one. Briefly you will have a good size lounge to the front of the property with access to the spacious dining kitchen with units to both wall and floor and views over towards open fields. Outside you have a wooden patio to sit out and enjoy the scenery which would also make a great entertaining area. The kitchen has access to a useful storage cellar. On the first floor you have two double bedrooms plus a larger than average bathroom. Then a real bonus the loft has been adapted into a large living or playing