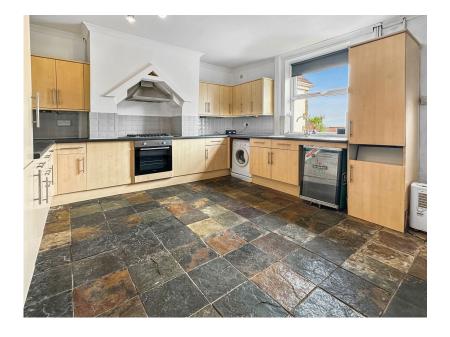

- Spacious Kitchen / Diner
- Additional Cellar Space
- Ideal For First Time Buyers or Families
- Field and Countryside Walks Nearby

Looking for your first home or are you looking to move your family into Lofthouse to take advantage of the great local schools, the transport links via bus, road, motorway or train then this is your ideal property. It would also be a great rental property for a landlord looking at getting a decent return on their money as because of the advantages Lofthouse has renters flock for properties like this one. Briefly you will have a good size lounge to the front of the property with access to the spacious dining kitchen with units to both wall and floor and views over towards open fields. Outside you have a wooden patio to sit out and enjoy the scenery which would also make a great entertaining area. The kitchen has access to a useful storage cellar. On the first floor you have two double bedrooms plus a larger than average bathroom. Then a real bonus the loft has been adapted into a large living or playing