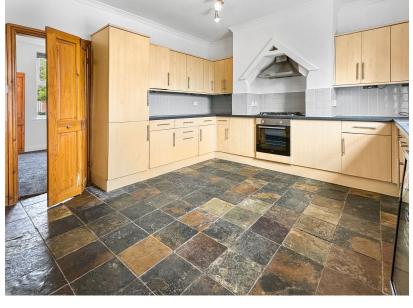

- Spacious Kitchen / Diner
- Additional Cellar Space
- Ideal For First Time Buyers or Families
- Field and Countryside Walks Nearby

Looking for your first home or are you looking to move your family into Lofthouse to take advantage of the great local schools, the transport links via bus, road, motorway or train then this is your ideal property. It would also be a great rental property for a landlord looking at getting a decent return on their money as because of the advantages Lofthouse has renters flock for properties like this one. Briefly you will have a good size lounge to the front of the property with access to the spacious dining kitchen with units to both wall and floor and views over towards open fields. Outside you have a wooden patio to sit out and enjoy the scenery which would also make a great entertaining area. The kitchen has access to a useful storage cellar. On the first floor you have two double bedrooms plus a larger than average bathroom. Then a real bonus the loft has been adapted into a large living or playing