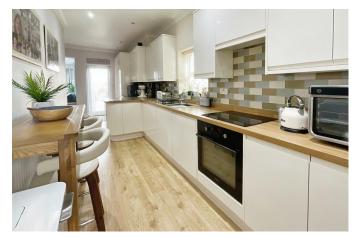

## Hope Street, Wordsley, Stourbridge, West Midlands, DY8 5QB

Guide Price £375,000

- Quote Reference JS0667
- Vastly Extended and Enhanced
- Sought After Location Off Cot Lane
- Stylish Kitchen with Built-In Appliances
- Sumptuous Shower Room and En Suite

- · Outstanding 4 Bed Victorian Semi
- Spacious "Turn Key Ready" Over 4 Floors
- · Fabulous Open Plan Living Space to Rear
- Lovely Low Maintenence Rear Garden
- · Double Garage to Rear

Total floor area 195.9 m² (2,109 sq.ft.) approx