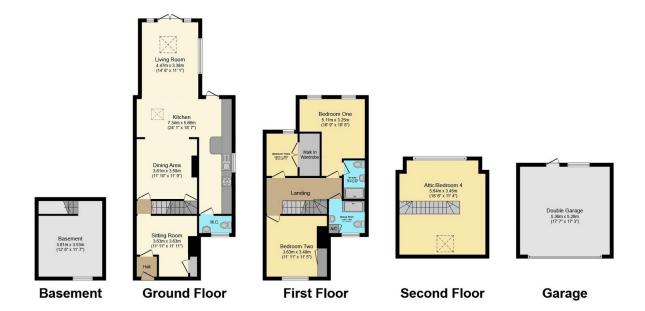

- · Outstanding 4 Bed Victorian Semi
- Spacious "Turn Key Ready" Over 4 Floors
- · Fabulous Open Plan Living Space to Rear
- Lovely Low Maintenence Rear Garden
- · Double Garage to Rear

Total floor area 195.9 m² (2,109 sq.ft.) approx

This plan is for illustration purposes only and may not be representative of the property. Plan not to scale. Powered by PropertyBox

This beautifully appointed, superbly extended and enhanced 4 Bedroom Victorian Semi-Detached affords simply outstanding gas centrally heated and Upvc double glazed accommodation set over four floors and is ideal for the most discerning of young families in this sought after spot off Cot Lane, and within reasonable walking distance to excellent local schools. Simply must be seen!