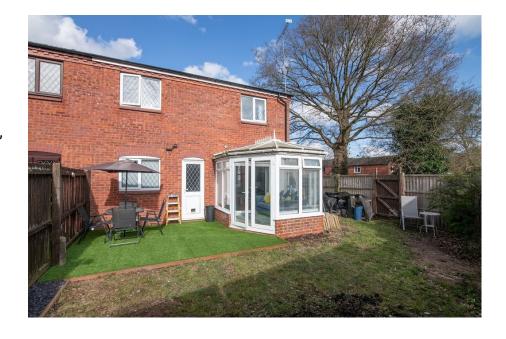

## Lightoak Close, Walkwood, Redditch, B97 5NQ

Offers Over £220,000

- QUOTE REFERENCE VF0354 END OF TERRACE
- POPULAR LOCATION
   MODERN KITCHEN DINER
- LOUNGE AND CONSERVATORY
- FAMILY BATHROOM
- COMMUNAL PARKING

- THREE BEDROOMS
- SPACIOUS GARDEN
- OFFERED TO THE MARKET CHAIN FREE

\*\*PLEASE QUOTE REF: VF0354\*\*This immaculate and spacious, three bedroom end of terrace home is ideal for first time buyers and is being offered to the market CHAIN FREE! Located in the sought after area of Walkwood, Redditch and providing easy access to well regarded schools, supermarkets, public transport and a network of road links