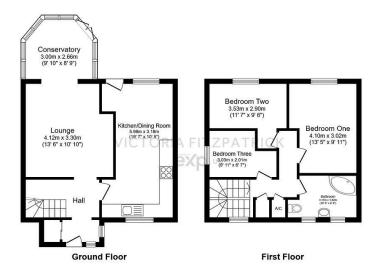

Total floor area 89.2 sq.m. (960 sq.ft.) approx

This plan is for illustration purposes only and may not be representative of the property. Plan not to scale. Powered by PropertyBox

Energy performance certificate (EPC)