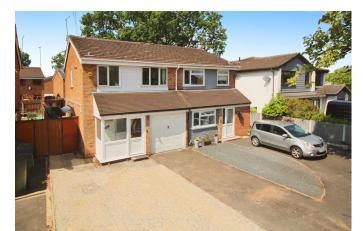

## 44 Marlpool Lane,

Guide Price £250,000

- Quote Reference PC0649
- Sought After Marlpool Location
- Large Block Paved Driveway
- Good sized Porch and Hallway
- Hit the 'Request Details' or 'Email Agent' button to secure your viewing now!ood Sized Property

- Three Bedroom Semi-Detached Family Home
- · Private Garden with Side Gate Access
- · Integral Garage/Potential to Convert
- Renowned Local Schools including St.Catherines, Franche and Wolverley
- · Agent Phil Cook

Quote Reference PD0649, Click "CONTACT" below to book a viewing. Well presented three bedroom family home located in the popular Marlpool area of Kidderminster, near to renowned schools including St.Catherines, Franche and Wolverley High School. Good sized Driveway and private garden. The property comprises of a large hallway, good size lounge, refitted kitchen on the ground floor. To the first floor there are three bedrooms and a refitted bathroom. To the rear of the property there is a garden and to the front a good sized driveway offering parking for