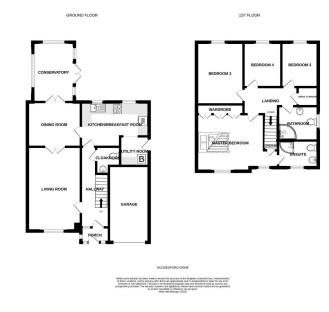

## Huddesford Drive, Balsall Common

Offers Over £500,000

- 4 Bed Detached Home
- No chain
- Integral Garage
- Incredible location
- Very sensibly priced

- · Large master suite
- Quiet cul de sac location
- Low maintenance garden
- Very well proportioned throughout
- Quote ref JK1260 on enquiry

A fantastically proportioned 4 bedroom detached home quietly located at the end of a cul de sac on the popular Berkswell Gate development in Balsall Common. Sensibly priced and available with no chain, get in touch today to book your viewing. Quote ref JK1260 on enquiry.