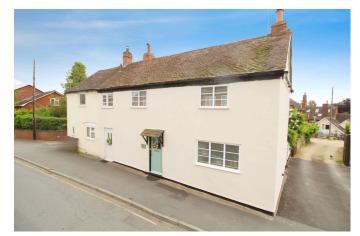

## Steeple Cottage, Childe Road, Cleobury Mortimer

Guide Price £280,000

- Quote Reference PC0649. Click 'CONTACT' to book a viewing now.
- Very Well Presented
- Lounge, Dining Kitchen and Orangery Extension
- Rear Courtyard Garden with Excellent Outbuildings
- · Early Viewing Advised

Quote Reference PC0649. Hit the 'Request Details' or 'Email Agent' button to secure your viewing now! A very well presented semi-detached cottage much improved by the present owners in the village of Cleobury Mortimer with a wealth of incredible original features. Consisting of a large lounge room, pleasant cottage style dining kitchen, beautiful recently added Orangery extension. The first floor consists of two double bedrooms and a family shower room. The rear courtyard garden has raised planting beds and patio seating excellent outbuilding/workshop and sheds/