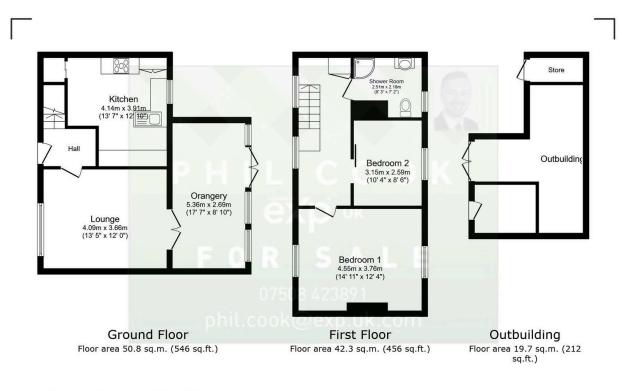

Total floor area: 112.8 sq.m. (1,215 sq.ft.)

This floor plan is for illustrative purposes only. It is not drawn to scale. Any measurements, floor areas (including any total floor area), openings and orientations are approximate. No details are guaranteed, they cannot be relied upon for any purpose and do not form any part of any agreement. No liability is taken for any error, omission or misstatement. A party must rely upon its own inspection(s), Powered by www.Propertybox.lo