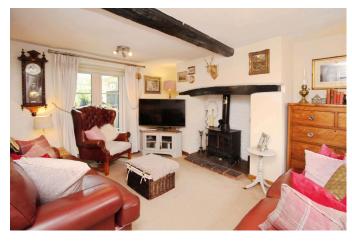

## Steeple Cottage, Childe Road, Cleobury Mortimer

Guide Price £280,000

- Quote Reference PC0649. Click 'CONTACT' to book a viewing now.
- Very Well Presented
- Lounge, Dining Kitchen and Orangery Extension
- Rear Courtyard Garden with Excellent Outbuildings
- · Early Viewing Advised

Quote Reference PC0649. Hit the 'Request Details' or 'Email Agent' button to secure your viewing now! A very well presented semi-detached cottage much improved by the present owners in the village of Cleobury Mortimer with a wealth of incredible original features. Consisting of a large lounge room, pleasant cottage style dining kitchen, beautiful recently added Orangery extension. The first floor consists of two double bedrooms and a family shower room. The rear courtyard garden has raised planting beds and patio seating excellent outbuilding/workshop and sheds/