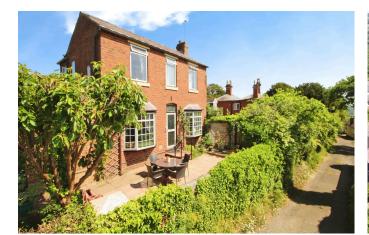

## 59 Bark Hill, off Richmond Road, Bewdley

Guide Price £450,000

- Ref. PC0649 Hit the 'Request Details' or 'Email Agent' button to secure your viewing now!
- Located in a sought after area above the centre of Bewdley
- Lounge/Dining Room/ Sitting Room and Kitchen
- Garden, Patio and Good Sized Driveway
- · Direct Lane/Footpath to the Centre of Bewdley

Ref. PC0649 Hit the 'Request Details' or 'Email Agent' button to secure your viewing now! Stunning three bedroom detached family cottage style home located in a sought after area above the centre of Bewdley. Excellent layout with the large living/dining room space plus a fitted bar beneath the stairs offering excellent family living space. There is fitted kitchen, further sitting room, hallway and a downstairs W.C. Three good size bedrooms to the first floor and a family shower room. The property also benefits from garden to the the side plus a patio across the front with pleasant open views, potential to create garage in place of the currently sited shed