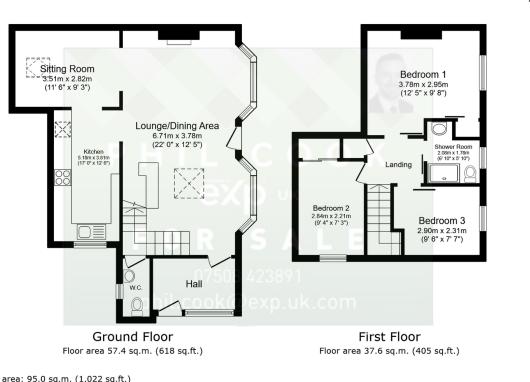

Total floor area: 95.0 sq.m. (1,022 sq.ft.)

This floor plan is for illustrative purposes only. It is not drawn to scale. Any measurements, floor areas (including any total floor area), openings and orientations are approximate. No details are guaranteed, they cannot be relied upon for any purpose and do not form any part of any agreement. No liability is taken for any error, omission or misstatement. A party must rely upon its own inspection(s), Powered by www.Propertybox.lo