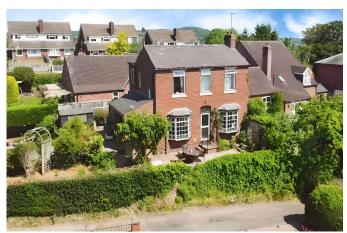

## 59 Bark Hill, off Richmond Road, Bewdley

Guide Price £450,000

- Ref. PC0649 Hit the 'Request Details' or 'Email Agent' button to secure your viewing now!
- Located in a sought after area above the centre of Bewdley
- Lounge/Dining Room/ Sitting Room and Kitchen
- Garden, Patio and Good Sized Driveway
- · Direct Lane/Footpath to the Centre of Bewdley

Ref. PC0649 Hit the 'Request Details' or 'Email Agent' button to secure your viewing now! Stunning three bedroom detached family cottage style home located in a sought after area above the centre of Bewdley. Excellent layout with the large living/dining room space plus a fitted bar beneath the stairs offering excellent family living space. There is fitted kitchen, further sitting room, hallway and a downstairs W.C. Three good size bedrooms to the first floor and a family shower room. The property also benefits from garden to the the side plus a patio across the front with pleasant open views, potential to create garage in place of the currently sited shed

## PHIL COOK

07508 423 891

if required. There is a gated driveway offering parking for multiple vehicles to the front. Gas boiler/radiator central heating and double glazed throughout. Lane to the front provides a direct footpath to the centre of Bewdley with its superb range of pubs, shops and restaurants.