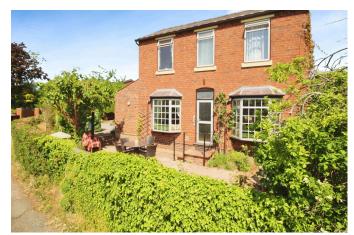

## 59 Bark Hill, off Richmond Road, Bewdley

Guide Price £450,000

- Ref. PC0649 Hit the 'Request Details' or 'Email Agent' button to secure your viewing now!
- Located in a sought after area above the centre of Bewdley
- Lounge/Dining Room/ Sitting Room and Kitchen
- Garden, Patio and Good Sized Driveway
- · Direct Lane/Footpath to the Centre of Bewdley

Ref. PC0649 Hit the 'Request Details' or 'Email Agent' button to secure your viewing now! Stunning three bedroom detached family cottage style home located in a sought after area above the centre of Bewdley. Excellent layout with the large living/dining room space plus a fitted bar beneath the stairs offering excellent family living space. There is fitted kitchen, further sitting room, hallway and a downstairs W.C. Three good size bedrooms to the first floor and a family shower room. The property also benefits from garden to the the side plus a patio across the front with pleasant open views, potential to create garage in place of the currently sited shed