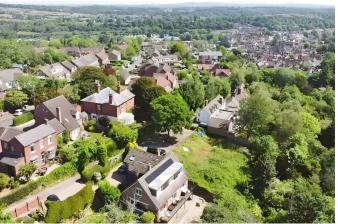

## 59 Bark Hill, off Richmond Road, Bewdley

Guide Price £450,000

- Ref. PC0649 Hit the 'Request Details' or 'Email Agent' button to secure your viewing now!
- Located in a sought after area above the centre of Bewdley
- Lounge/Dining Room/ Sitting Room and Kitchen
- Garden, Patio and Good Sized Driveway
- · Direct Lane/Footpath to the Centre of Bewdley

Ref. PC0649 Hit the 'Request Details' or 'Email Agent' button to secure your viewing now! Stunning three bedroom detached family cottage style home located in a sought after area above the centre of Bewdley. Excellent layout with the large living/dining room space plus a fitted bar beneath the stairs offering excellent family living space. There is fitted kitchen, further sitting room, hallway and a downstairs W.C. Three good size bedrooms to the first floor and a family shower room. The property also benefits from garden to the the side plus a patio across the front with pleasant open views, potential to create garage in place of the currently sited shed

## PHIL COOK

07508 423 891

if required. There is a gated driveway offering parking for multiple vehicles to the front. Gas boiler/radiator central heating and double glazed throughout. Lane to the front provides a direct footpath to the centre of Bewdley with its superb range of pubs, shops and restaurants.