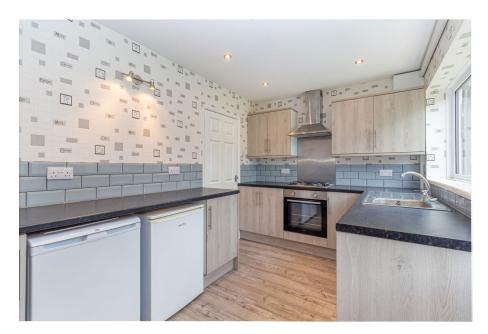

Fantastically appointed 3 bedroom semi detached home with expansive driveway and separate garage. Superbly located, generously proportioned, this turn key property is available now and with no chain!

Downstairs offers large accommodation throughout, with a kitchen with extensive worktop space, a double fronted lounge with electric fireplace and separate dining room, there is ample space for the whole family. Upstairs has three bedrooms, two of which are generous doubles, with the master benefitting from fitted wardrobe space. A 3 piece suite bathroom concludes the upstairs space. Externally, an expansive driveway for multiple cars is enjoyed as well as a large rear garden and separate up and over garage. Quote ref JK1260 on enquiry, book your viewing today.