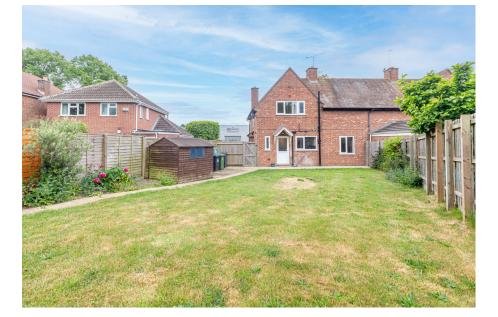

## Montague Road, Warwick Offers Over £350,000

**▶** 3 **▶** 1 **№** 2

- No Chain
- Separate Garage
- Generously Sized Rear Garden
- Huge Lounge
- Available Now

- Semi Detached 3 Bedroom Home
- 2 x Reception Rooms
- Fantastic Curb Appeal
- Superb Location
- Ouote ref JK1260

Fantastically appointed 3 bedroom semi detached home with expansive driveway and separate garage. Superbly located, generously proportioned, this turn key property is available now and with no chain!

Downstairs offers large accommodation throughout, with a kitchen with extensive worktop space, a double fronted lounge with electric fireplace and separate dining room, there is ample space for the whole family. Upstairs has three bedrooms, two of which are generous doubles, with the master benefitting from fitted wardrobe space. A 3 piece suite bathroom concludes the upstairs space. Externally, an expansive driveway for multiple cars is enjoyed as well as a large rear garden and separate up and over garage. Quote ref JK1260 on enquiry, book your viewing today.