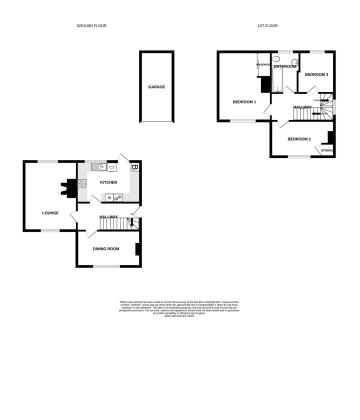

## Montague Road, Warwick Offers Over £350,000

**▶** 3 **▶** 1 **№** 2

- No Chain
- Separate Garage
- Generously Sized Rear Garden
- Huge Lounge
- Available Now

- Semi Detached 3 Bedroom Home
- 2 x Reception Rooms
- Fantastic Curb Appeal
- Superb Location
- Ouote ref JK1260

Fantastically appointed 3 bedroom semi detached home with expansive driveway and separate garage. Superbly located, generously proportioned, this turn key property is available now and with no chain!

Downstairs offers large accommodation throughout, with a kitchen with extensive worktop space, a double fronted lounge with electric fireplace and separate dining room, there is ample space for the whole family. Upstairs has three bedrooms, two of which are generous doubles, with the master benefitting from fitted wardrobe space. A 3 piece suite bathroom concludes the upstairs space. Externally, an expansive driveway for multiple cars is enjoyed as well as a large rear garden and separate up and over garage. Quote ref JK1260 on enquiry, book your viewing today.