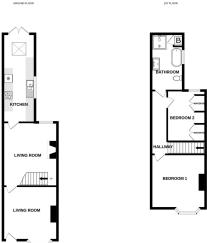

An incredibly endearing 2 bedroom terraced property full of character situated a short walk from Knowle High Street. This home offers fantastically proportioned accommodation and an unrivalled location.

Every single room in this property is of very good proportions, with the high ceilings creating a huge sense of space throughout the home. A real log burner, kitchen with fitted applicant over 6 meters long, south facing garden and stunning 4 piece suite bathroom, there is nothing in this home not to like! Arden school catchment, private parking and an incredibly well looked after home, this property would be perfect for downsizers and first time buyers alike. With a recently fitted new boiler, a huge boarded loft with fitted ladder - there is more to Kenilworth Road that meets the eye. Viewing highly recommended!