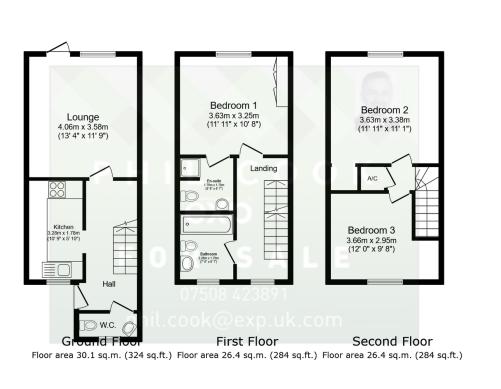

Total floor area: 82.9 sq.m. (892 sq.ft.)

This floor plan is for illustrative purposes only. It is not drawn to scele. Any measurements, floor areas (including any total floor area), openings and orientiations are approximate. No details are guaranteed, they cannot be relied upon for any purpose and do not from any part of any agreement. No liability is taken for any error, omission or misstatement. A party must rely upon its own inspection(s). Powered by www.Propertybox.io

Quote Reference PC0649. Click 'CONTACT' to book a viewing now.. Three bedroomed modern family townhouse located in the popular Greenhill area of The Oaklands to the Birmingham side of Kidderminster. With nearby renowned local schools and within reach of the town centre and railway station. The property comprises of a lounge/dining room, kitchen, downstairs W.C. to the ground floor. To the first floor there is a good sized master bedroom with en-suite shower room and the family bathroom. Two second floor double bedrooms of good size. There is a pleasant rear garden with patio and artificial lawn with a shed. Driveway and front garden offering parking