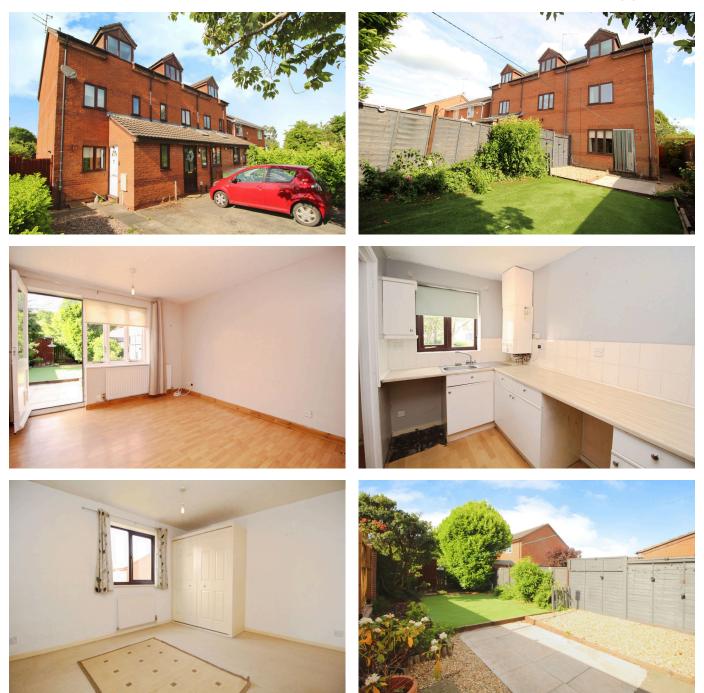

## 1 Adams Court, The Oaklands

Guide Price £210,000

🍋 3 🕒 3 🚘 1

- Three bedroomed modern family townhouse located in the popular Greenhill area
- Three Double Bedrooms
- Excellent Downstairs Space
- Quiet and Convenient Location
- Hit the 'Request Details' or 'Email Agent' button to secure your viewing now!

Quote Reference PC0649. Click 'CONTACT' to book a viewing now.. Three bedroomed modern family townhouse located in the popular Greenhill area of The Oaklands to the Birmingham side of Kidderminster. With nearby renowned local schools and within reach of the town centre and railway station. The property comprises of a lounge/dining room, kitchen, downstairs W.C. to the ground floor. To the first floor there is a good sized master bedroom with en-suite shower room and the family bathroom. Two second floor double bedrooms of good size. There is a pleasant rear garden with patio and artificial lawn with a shed. Driveway and front garden offering parking

for multiple vehicles. Central heating and majority double glazing. Properties with three double bedrooms, downstairs W.C and Ensuite are rarely available at this price point. Hit the 'Request Details' or 'Email Agent' button to secure your viewing now!