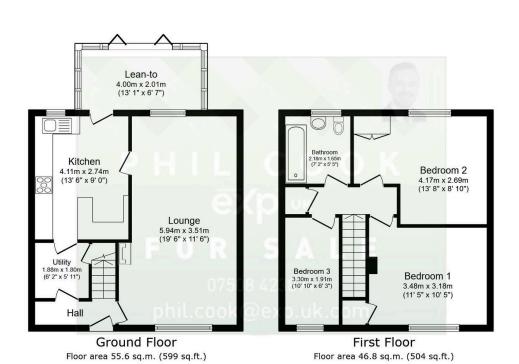

Total floor area: 102.4 sq.m. (1,103 sq.ft.)

This floor plan is for illustrative purposes only. It is not drawn to scale. Any measurements, floor areas (including any total floor area), openings and orientations are approximate. No details are guaranteed, they cannot be relied upon for any purpose and do not form any part of any agreement. No liability is taken for any error, omission or misstatement. A party must rely upon its own inspection(s), Powered by www.PropertyDox.lo