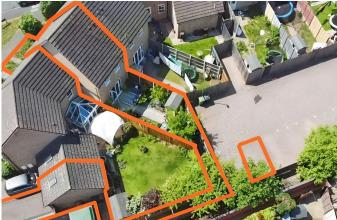

## 2 Westcott Road, Kidderminster

Guide Price £250,000

- Quote Reference PC0649
- Convenient Location Near to Crossley Retail Park
- Exceptional Upgrades
- Driveway Parking to the Side with Garage, Further Allocated Parking
- · Early Viewing Advised

Quote Reference PC0649. Hit the 'Request Details' or 'Email Agent' button to secure your viewing now! Exceptional, mid-terraced, modern family home of very high specification with three good size bedrooms, family bathroom and en-suite shower room, driveway and a garage to the side, further allocated parking to the rear of the property, re-fitted high quality kitchen, and large lounge, double glazed and central heating, private landscaped front and rear garden with rear access gate to the rear parking. Close To canal side walks, town centre and all local amenities. Kidderminster is a large town in the parish of Wyre Forest and is a short distance away from the