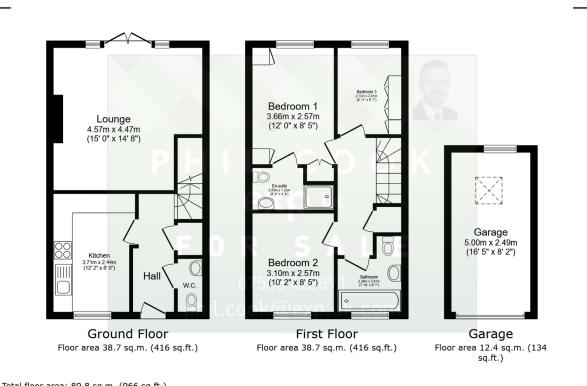

Total floor area: 89.8 sq.m. (966 sq.ft.)

This floor plan is for illustrative purposes only. It is not drawn to scale. Any measurements, floor areas (including any total floor area), openings and orientations are approximate. No details are guaranteed, they cannot be relied upon for any purpose and do not form any part of any agreement. No liability is taken for any error, omission or misstatement. A party must rely upon its own inspection(s), Powered by www.Propertybox.lo