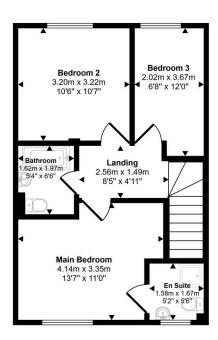

Approx Gross Internal Area 90 sq m / 965 sq ft

Ground Floor Approx 44 sq m / 478 sq ft

First Floor Approx 45 sq m / 487 sq ft

This floorplan is only for illustrative purposes and is not to scale. Measurements of rooms, doors, windows, and any items are approximate and no responsibility is taken for any error, omission or mis-statement. Icons of items such as bathroom suites are representations only and may not look like the real items. Made with Made Snappy 360.