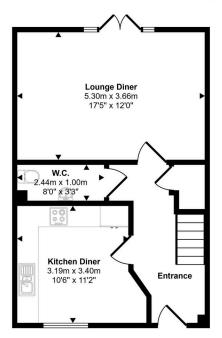

Approx Gross Internal Area 90 sq m / 965 sq ft

Ground Floor Approx 44 sq m / 478 sq ft

First Floor Approx 45 sq m / 487 sq ft

This floorplan is only for illustrative purposes and is not to scale. Measurements of rooms, doors, windows, and any items are approximate and no responsibility is taken for any error, omission or mis-statement. Icons of items such as bathroom suites are representations only and may not look like the real items. Made with Made Snappy 360.