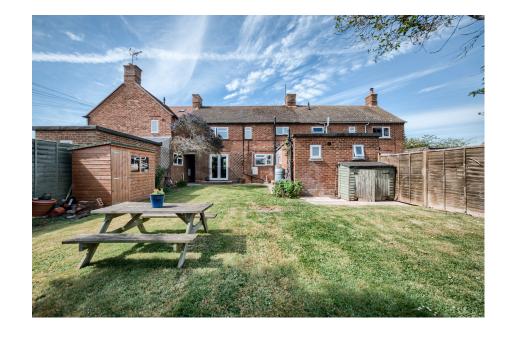

Upstairs offers three bedrooms and a family bathroom. Outside, the property benefits from off-road parking, a front garden, and a generous rear garden with patio and lawned areas.