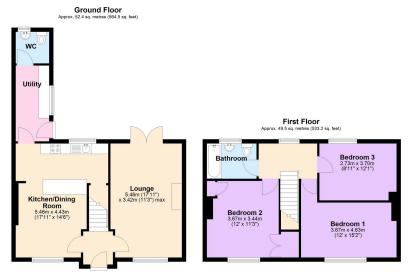

Total area: approx. 102.0 sq. metres (1097.7 sq. feet)

## Ref:TH0561

Charming Family Home with Garden & Parking in Shipston-on-Stour

A well-proportioned three-bedroom terraced home located in the popular market town of Shipston-on-Stour, close to local amenities and within easy reach of Stratford-upon-Avon and the Cotswolds. The property features an entrance hall, dual-aspect sitting room with open fire and patio doors to the rear garden, and an open-plan dining kitchen. Additional ground floor spaces include a utility room and cloakroom.

Upstairs offers three bedrooms and a family bathroom. Outside, the property benefits from off-road parking, a front garden, and a generous rear garden with patio and lawned areas.