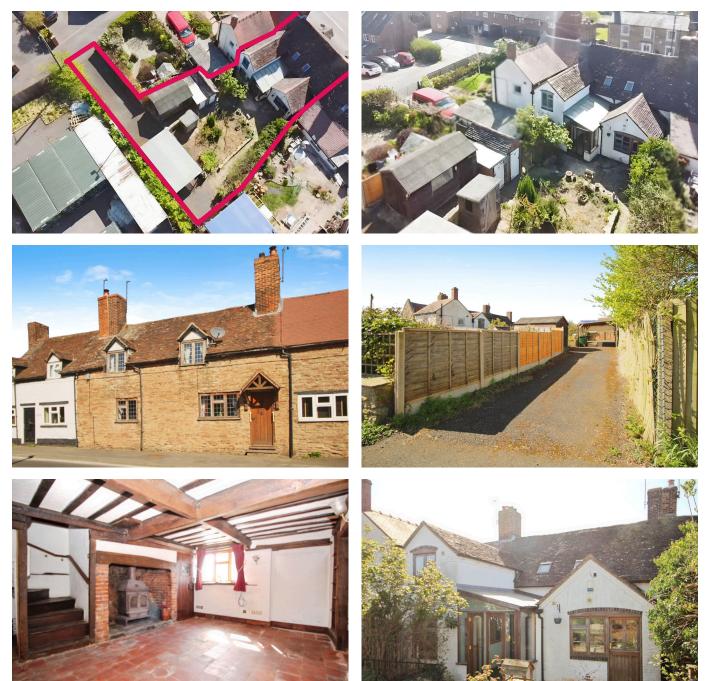

## 68 High Street, Cleobury Mortimer

Guide Price £220,000

Quote Reference PC0649. Hit the 'Request Details' or 'Email Agent' button to secure your viewing now! An amazing terraced cottage of very good size in the village of Cleobury Mortimer with a wealth of incredible original features including extensive oak beams. Consisting of two large connected reception rooms, kitchen areas, conservatory, downstairs W.C. and a utility room. The first floor consists of two double bedrooms with a dressing room/bedroom three approaching bedroom one and a family bathroom. The rear garden and has planting beds and pathways leading to a large driveway offering parking for several vehicles at the rear with a covered car

phil.cook@exp.uk.com
 philcook.exp.uk.com
 07508 423 891

port, outbuilding and sheds. Electric heating. With some modernisation this property will become a lovely cottage home for someone. Located in this sought after village location with excellent local amenities and transport links nearby. Hit the 'Request Details' or 'Email Agent' button to secure your viewing now!