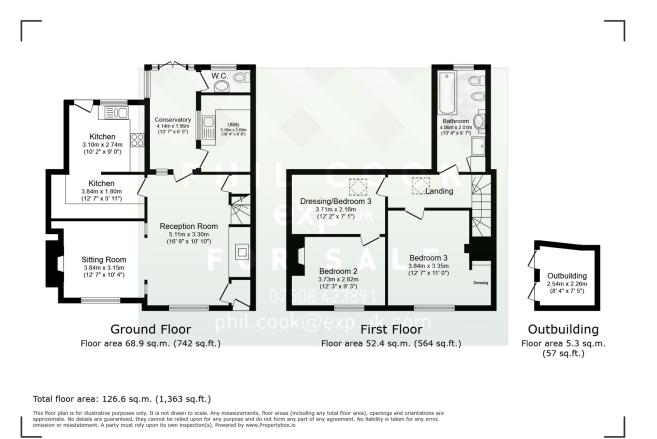

Quote Reference PC0649. Hit the 'Request Details' or 'Email Agent' button to secure your viewing now! An amazing terraced cottage of very good size in the village of Cleobury Mortimer with a wealth of incredible original features including extensive oak beams. Consisting of two large connected reception rooms, kitchen areas, conservatory, downstairs W.C. and a utility room. The first floor consists of two double bedrooms with a dressing room/bedroom three approaching bedroom one and a family bathroom. The rear garden and has planting beds and pathways leading to a large driveway offering parking for several vehicles at the rear with a covered car

phil.cook@exp.uk.com
 philcook.exp.uk.com
 07508 423 891

port, outbuilding and sheds. Electric heating. With some modernisation this property will become a lovely cottage home for someone. Located in this sought after village location with excellent local amenities and transport links nearby. Hit the 'Request Details' or 'Email Agent' button to secure your viewing now!