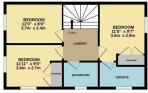

GROUND FLOOR 721 sq.ft. (67.0 sq.m.) approx.

1ST FLOOR 499 sq.ft. (46.4 sq.m.) approx.

TOTAL FLOOR AREA: 1221 sq.ft. (113.4 sq.m.) approx.

What every attempt has been made to ensure the accuracy of the footplan contained here, measurements of doors, incross, notions, oran and any other them are approximate and no responsibility to this orange and the same of any error, prospective purchaser. The services, systems and applicances shown have not been itself and no guarantee as to this operation of the services.