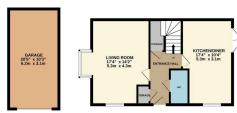

GROUND FLOOR 721 sq.ft. (67.0 sq.m.) approx.

1ST FLOOR 499 sq.ft. (46.4 sq.m.) approx.

TOTAL FLOOR AREA: 1221 sq.ft. (113.4 sq.m.) approx.

What every attempt has been made to ensure the accuracy of the footplan contained here, measurements of doors, incross, notions, oran and any other them are approximate and no responsibility to this orange and the same of any error, prospective purchaser. The services, systems and applicances shown have not been itself and no guarantee as to this operation of the services.