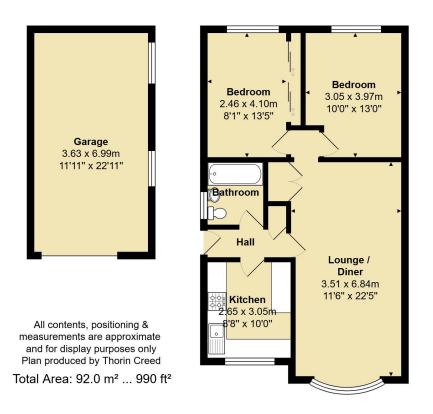

## Humber Drive, Biddulph, Staffordshire Moorlands.

🍋 2 🚰 1 🚘 1

eXp World UK Ltd is a registered company at Level 37, 25 Canada Square, London, E14 5LQ. Registered company number is 12016573. VAT Registration Number is 327 4120 29

This beautifully presented two-bedroom detached bungalow sits on a desirable corner plot, offering wrap-around gardens, a detached garage, and ample driveway parking. Inside, the property features a bright lounge with a bay window, a well-appointed kitchen, a modern bathroom, and two double bedrooms overlooking the private rear garden. When booking a viewing, remember to quote AK0396.