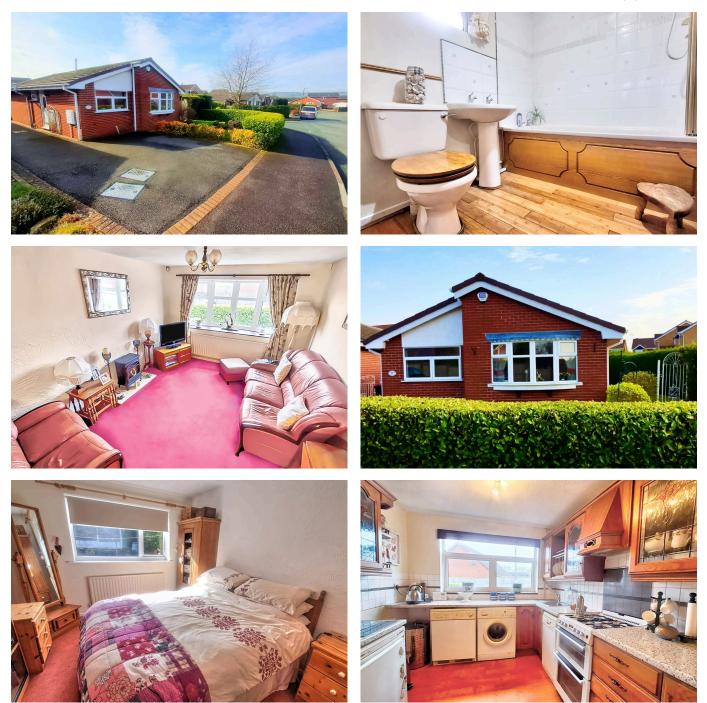

## Humber Drive, Biddulph, Staffordshire Moorlands.

🍋 2 🚰 1 🚘 1

eXp World UK Ltd is a registered company at Level 37, 25 Canada Square, London, E14 5LQ. Registered company number is 12016573. VAT Registration Number is 327 4120 29

## ADRIAN KNAPPER

adrian.knapper@exp.uk.com
 adrianknapper.exp.uk.com
 07419 21 28 27

- Two Bedroom Detached Bungalow
- Perfect Lifestyle & Serenity
- Comfortable Living Space
- Prime Residential Location with Beautiful Garden
- · Live the Biddulph Lifestyle

- Desirable Corner Plot
- Spacious Detached Brick Garage
- Potential to Extend (Subject to obtaining Planning)
- No Upward Chain
- Viewing Highly Recommended, When booking a viewing, remember to quote AK0396.

This beautifully presented two-bedroom detached bungalow sits on a desirable corner plot, offering wrap-around gardens, a detached garage, and ample driveway parking. Inside, the property features a bright lounge with a bay window, a well-appointed kitchen, a modern bathroom, and two double bedrooms overlooking the private rear garden. When booking a viewing, remember to quote AK0396.