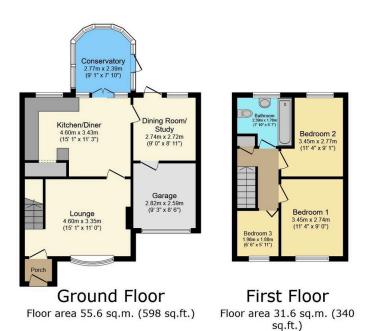

- · Spacious 3 Bed Semi
- Excellent Further Potential
- Popular and Convenient Address
- Elegant Conservatory
- · Pleasant Rear Garden

TOTAL: 87.2 sq.m. (939 sq.ft.)

This floor plan is for illustrative purposes only. It is not drawn to scale. Any measurements, floor areas (including any total floor area), openings and orientations are approximate. No details are guaranteed, they cannot be relied upon for any purpose and do not form any part of any agreement. No liability is taken for any error, omission or insistatement. A party must rely upon its own inspection(s). Powered by www.Propertybox.io