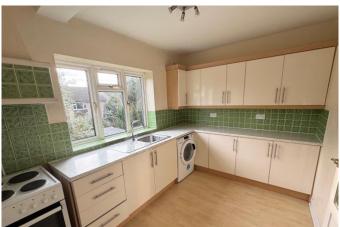

#### Breakfast Kitchen

Range of fitted base cupboards and drawers with long work surfaces over and matching wall cupboards, plumbing for washing machine, space for electric cooker with extractor hood over, ample space for Breakfast table and chairs as double glazed window facing side.