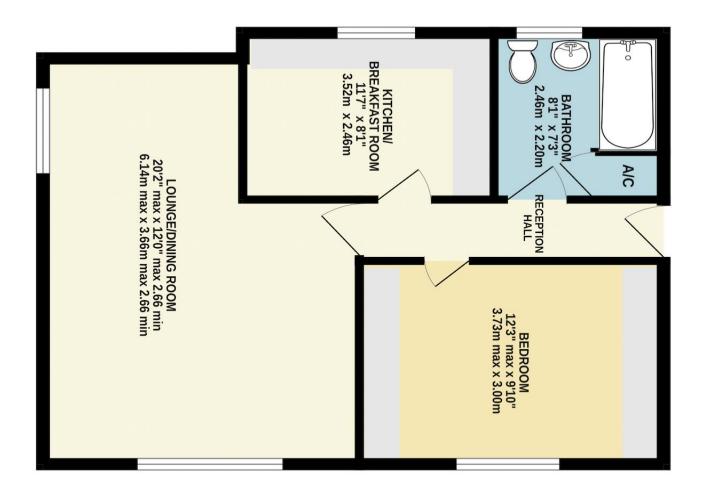

#### **Reception Hall**

Entrance door, doors to Lounge/Dining Room, Breakfast Kitchen, Double Bedroom and Bathroom, electric meter cupboard and door entry phone.

### Large Lounge/Dining Room

Two large double windows facing front and overlooking the front gardens of Balfour Court.

#### Breakfast Kitchen

Range of fitted base cupboards and drawers with long work surfaces over and matching wall cupboards, plumbing for washing machine, space for electric cooker with extractor hood over, ample space for Breakfast table and chairs as double glazed window facing side.

#### **Double Bedroom**

Full width fitted units including 3 double wardrobes, fitted wall cupboards with fitted bedside cupboards under and double glazed window overlooking the front gardens of Balfour Court.

### Good sized Bathroom

White suite comprising panelled bath with Triton electric shower unit, pedestal wash basin and WC, half height wall tiling (full height over the bath), wall mounted medicine cabinet, airing cupboard with hot water cylinder and double glazed window facing side.