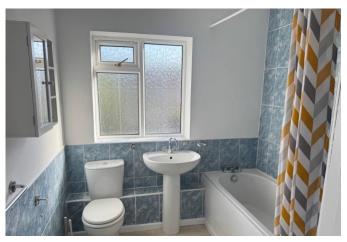

### Good sized Bathroom

White suite comprising panelled bath with Triton electric shower unit, pedestal wash basin and WC, half height wall tiling (full height over the bath), wall mounted medicine cabinet, airing cupboard with hot water cylinder and double glazed window facing side.