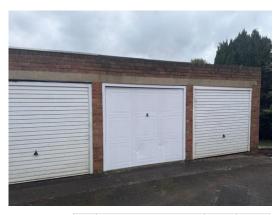

# Garage

Located in garage block to the rear of the Flat 3.

Communal Gardens with lawns & pathways.

### Note:

There is a separate lease for the garage. There are 51 years remaining on the lease.

Council Tax Band: B

Service Charge: £615.83 per half year.

Services: Mains electric, water and drainage are connected.