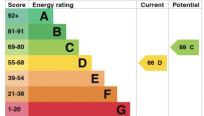

### Note:

There is a separate lease for the garage. There are 51 years remaining on the lease.

Council Tax Band: B

Service Charge: £615.83 per half year.

Services: Mains electric, water and drainage are connected.