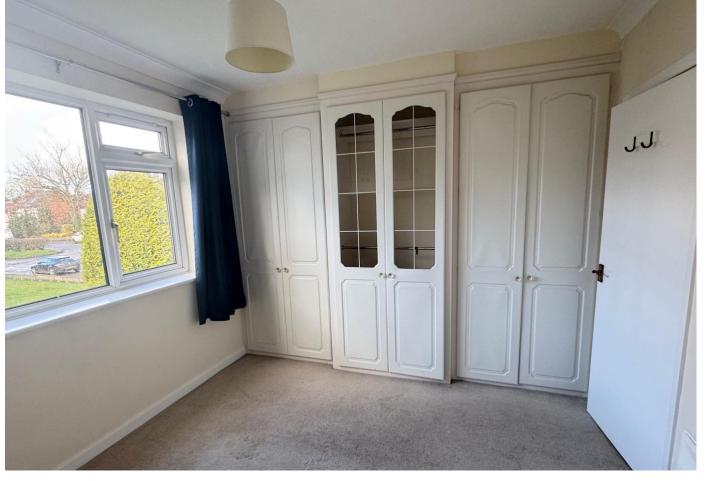

#### **Double Bedroom**

Full width fitted units including 3 double wardrobes, fitted wall cupboards with fitted bedside cupboards under and double glazed window overlooking the front gardens of Balfour Court.