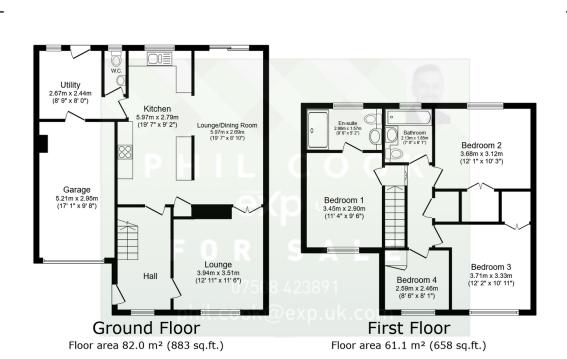

TOTAL: 143.1 m<sup>2</sup> (1,540 sq.ft.)

This floor plan is for illustrative purposes only. It is not drawn to scale. Any measurements, floor areas (including any total floor area), openings and orientations are approximate. No details are guaranteed, they cannot be relied upon for any purpose and on not form any part of any agreement. No liability is taken for any error, omission or mistatement. A party must rely upon its own inspection(s). Powered by www.Propertybox.io

Quote Reference PC0649. Well presented four bedroom larger family home located in the sought after area of Greenhill off Hurcott Road to the Birmingham side of Kidderminster. Good local schools including Holy Trinity. Comprising of a large kitchen, rear dining room and sitting room, potential to open up this space to create a kitchen, family, dining space of approximately 18' x 19'. Front Lounge, utility area, downstairs W.C. and a garage. Four bedrooms, refitted ensuite and a further refitted house bathroom. To the rear of the property there is an attractive good sized level garden and to the front a driveway. Double glazed and central heating throughout. Check

## PHIL COOK

07508 423 891

out the floorplan to see the potential for internal alteration to create a superb large kitchen/dining/family room. This will make a superb property to suit a larger family in quiet yet convenient location. Hit the 'Request Details' or 'Email Agent' button to secure your viewing now!