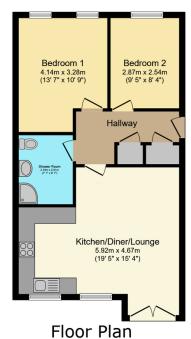

Floor area 61.6 m<sup>2</sup> (663 sq.ft.)

TOTAL: 61.6 m<sup>2</sup> (663 sq.ft.)

This floor plan is for illustrative purposes only. It is not drawn to scale. Any measurements, floor areas (including any total floor area), openings and orientations are approximate. No details are guaranteed, they cannot be relied upon for any purpose and do not form any part of any agreement. No liability is taken for any error, omission or misstatement. A party must rely upon its own inspection(s). Powered by www.Propertybox.io