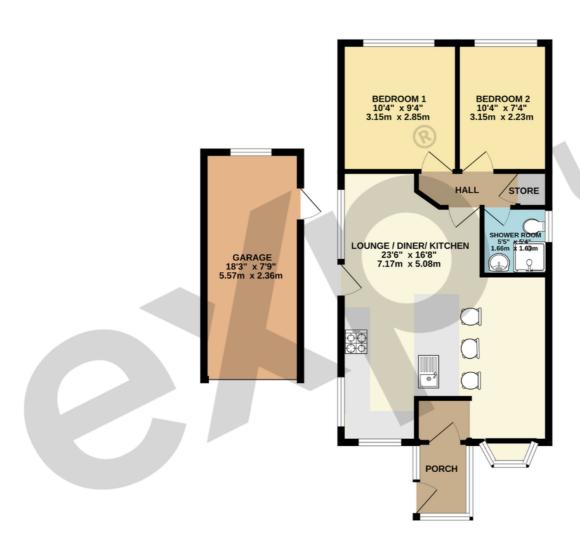

### **Property**

Detached Type:

Bedrooms: 2

Floor Area:  $581 \text{ ft}^2 / 54 \text{ m}^2$ 

0.07 acres Plot Area: **Council Tax:** Band D **Annual Estimate:** £2,091

Title Number: WM331539

## STABLEFORD CLOSE, BIRMINGHAM, B32

DETACHED BUNGALOW 706 sq.ft. (65.6 sq.m.) approx.

TOTAL FLOOR AREA: 706 sq.ft. (65.6 sq.m.) approx.

Whate every attempt has been made to ensure the accuracy of the floorpian contained here, measurements or mission or miss-statement. This plan is for flushratine to purpose only and should be used as such by any prospective purchase. The services, systems and appliances shown have not been tested and no guarantee as to the top operatibly or disconcy can be given.