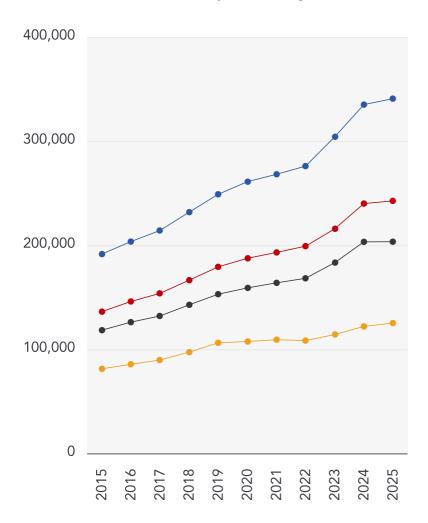

ast Sold Price:
 £195,000
 £80,000

#### 16, Stableford Close, Birmingham, B32 3XL

Last Sold Date: 11/01/2006
Last Sold Price: £241,000

#### 25, Stableford Close, Birmingham, B32 3XL

 Last Sold Date:
 28/10/2005
 06/09/2002

 Last Sold Price:
 £210,000
 £135,000

#### 4, Stableford Close, Birmingham, B32 3XL

 Last Sold Date:
 23/08/2005
 30/08/1996

 Last Sold Price:
 £205,000
 £75,000

#### 3, Stableford Close, Birmingham, B32 3XL

Last Sold Date: 17/05/2002 Last Sold Price: £125,000

#### 5, Stableford Close, Birmingham, B32 3XL

 Last Sold Date:
 03/04/1995

 Last Sold Price:
 £80,000

NOTE: In this list we display up to 6 most recent sales records per property, since 1995.

## Market

## **House Price Statistics**



10 Year History of Average House Prices by Property Type in B32



Detached
+77.95%
Semi-Detached
+78.12%
Terraced
+71.75%

+54.03%

Flat

## Dean Coleman Powered By eXp

## **About Us**





#### **Dean Coleman Powered By eXp**

Through our Estate Agent Productivity Suite and Rightmove and Zoopla subscriptions, buyers have access to all the latest listings including those from eXp UK network of estate agents. Buyers can search on the most relevant, local criteria that means the most to them including neighbourhoods, schools, parks, house size, rooms and price, all the details that are involved in selecting the home where you'll love to live.



## Dean Coleman Powered By eXp

## **Testimonials**



#### **Testimonial 1**



We had a first class experience from start to finish. Our agent was professional, knowledgeable, experienced and a very friendly p