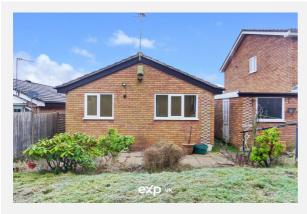

## **Our Comments**

<!-- x-tinymce/html -->

Welcome to this beautifully refurbished two-bedroom detached bungalow, perfectly situated for those seeking style, comfort, and convenience. This charming property boasts a modern and elegant design, offering a blend of functionality and sophistication.

Fully refurbished throughout, the property has been tastefully updated, ensuring a move-in-ready home with high-quality finishes.

Comprising of: an entrance porch with double glazed windows, a door entering into the lounge which seamlessly flows into a dining area and stunning fitted kitchen with breakfast bar. This whole space is light and airy, with multiple double glazed windows to front and side aspects, perfect for entertaining or relaxing. Having also vertical central heating radiators creating a modern and sleek feel to the space. The stunning and contemporary kitchen features sleek wall and base units with integral sink and drainer, electric oven, gas hob and extractor fan over, plus space for a washing machine and fridge freezer. The kitchen also has a breakfast bar, ideal for causal dining. Off of the internal hall, there are doors to two bedrooms overlooking the rear garden, modernised and light and airy, catering for various lifestyle needs. There is also a store cupboard and a lovely shower room with cubicle, sink and low level wc, central heating radiator and obscure double glazed window to side aspect. Further to the homes internal benefits, there is a good size rear garden which is private and enclosed, also Off Road Parking to the front and the added convenience of a separate garage to the side of the bungalow.

# Gallery **Photos**