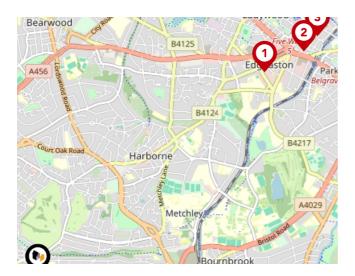

### **Local Connections**

| Pin | Name                                      | Distance   |
|-----|-------------------------------------------|------------|
| 1   | Edgbaston Village<br>(Midland Metro Stop) | 2.75 miles |
| 2   | Five Ways (Midland Metro<br>Stop)         | 3.14 miles |
| 3   | Brindleyplace (Midland<br>Metro Stop)     | 3.32 miles |