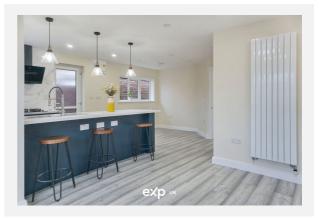

Fully refurbished throughout, the property has been tastefully updated, ensuring a move-in-ready home with high-quality finishes.

Comprising of: an entrance porch with double glazed windows, a door entering into the lounge which seamlessly flows into a dining area and stunning fitted kitchen with breakfast bar. This whole space is light and airy, with multiple double glazed windows to front and side aspects, perfect for entertaining or relaxing. Having also vertical central heating radiators creating a modern and sleek feel to the space. The stunning and contemporary kitchen features sleek wall and base units with integral sink and drainer, electric oven, gas hob and extractor fan over, plus space for a washing machine and fridge freezer. The kitchen also has a breakfast bar, ideal for causal dining. Off of the internal hall, there are doors to two bedrooms overlooking the rear garden, modernised and light and airy, catering for various lifestyle needs. There is also a store cupboard and a lovely shower room with cubicle, sink and low level wc, central heating radiator and obscure double glazed window to side aspect. Further to the homes internal benefits, there is a good size rear garden which is private and enclosed, also Off Road Parking to the front and the added convenience of a separate garage to the side of the bungalow.