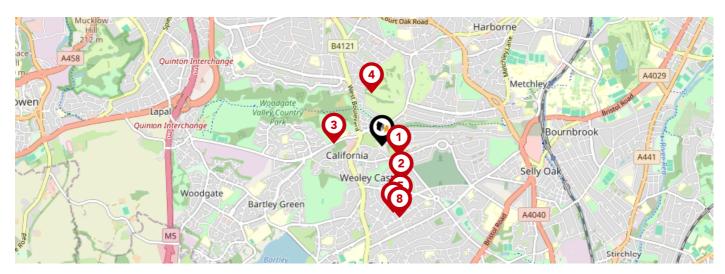

# Area **Schools**

|   |                                                                                                                       | Nursery      | Primary      | Secondary    | College | Private |
|---|-----------------------------------------------------------------------------------------------------------------------|--------------|--------------|--------------|---------|---------|
| 1 | Paganel Primary School Ofsted Rating: Good   Pupils:0   Distance:0.17                                                 |              | $\checkmark$ |              |         |         |
| 2 | Jervoise School Ofsted Rating: Good   Pupils: 203   Distance:0.37                                                     |              | <b>✓</b>     |              |         |         |
| 3 | Hillcrest School and Sixth Form Centre Ofsted Rating: Good   Pupils: 652   Distance:0.43                              |              |              | $\checkmark$ |         |         |
| 4 | Welsh House Farm Community School and Special Needs Resources Base Ofsted Rating: Good   Pupils: 236   Distance: 0.49 |              | $\checkmark$ |              |         |         |
| 5 | Weoley Castle Nursery School Ofsted Rating: Outstanding   Pupils: 170   Distance:0.55                                 | $\checkmark$ |              |              |         |         |
| 6 | Edith Cadbury Nursery School Ofsted Rating: Good   Pupils: 78   Distance:0.61                                         | igvee        |              |              |         |         |
| 7 | Princethorpe Infant School Ofsted Rating: Good   Pupils: 176   Distance: 0.66                                         |              |              |              |         |         |
| 8 | Princethorpe Junior School Ofsted Rating: Good   Pupils: 240   Distance:0.66                                          |              | $\checkmark$ |              |         |         |