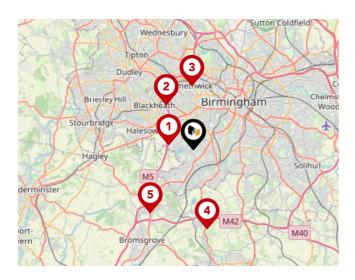

### Trunk Roads/Motorways

| Pin | Name   | Distance   |
|-----|--------|------------|
| 1   | M5 J3  | 1.81 miles |
| 2   | M5 J2  | 3.8 miles  |
| 3   | M5 J1  | 4.63 miles |
| 4   | M42 J2 | 5.86 miles |
| 5   | M5 J4  | 5.59 miles |

### Airports/Helipads

| Pin | Name               | Distance    |
|-----|--------------------|-------------|
| 1   | Birmingham Airport | 10.17 miles |
| 2   | Baginton           | 21.66 miles |
| 3   | Staverton          | 38.94 miles |
| 4   | East Mids Airport  | 37.71 miles |