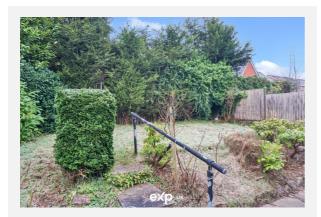

Fully refurbished throughout, the property has been tastefully updated, ensuring a move-in-ready home with high-quality finishes.

Comprising of: an entrance porch with double glazed windows, a door entering into the lounge which seamlessly flows into a dining area and stunning fitted kitchen with breakfast bar. This whole space is light and airy, with multiple double glazed windows to front and side aspects, perfect for entertaining or relaxing. Having also vertical central heating radiators creating a modern and sleek feel to the space. The stunning and contemporary kitchen features sleek wall and base units with integral sink and drainer, electric oven, gas hob and extractor fan over, plus space for a washing machine and fridge freezer. The kitchen also has a breakfast bar, ideal for causal dining. Off of the internal hall, there are doors to two bedrooms overlooking the rear garden, modernised and light and airy, catering for various lifestyle needs. There is also a store cupboard and a lovely shower room with cubicle, sink and low level wc, central heating radiator and obscure double glazed window to side aspect. Further to the homes internal benefits, there is a good size rear garden which is private and enclosed, also Off Road Parking to the front and the added convenience of a separate garage to the side of the bungalow.

# Gallery **Photos**