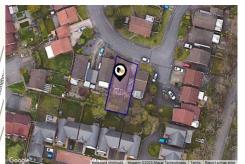

## STABLEFORD CLOSE, BIRMINGHAM, B32

Price Estimate: £300,000

Dean Coleman Powered By eXp

Birmingham 07581 875215 dean.coleman@exp.uk.com https://exp-uk.co.uk

Offering no upward chain and being in Turn-key condition, should make for a straightforward purchase process.

Situated in a quiet cul-de-sac, Stableford Close is within easy reach of Harborne, a vibrant area known for its excellent amenities, shops, restaurants, and transport links.