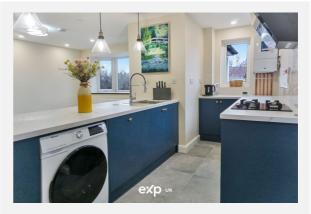

# Gallery **Photos**

Fully refurbished throughout, the property has been tastefully updated, ensuring a move-in-ready home with high-quality finishes.

Comprising of: an entrance porch with double glazed windows, a door entering into the lounge which seamlessly flows into a dining area and stunning fitted kitchen with breakfast bar. This whole space is light and airy, with multiple double glazed windows to front and side aspects, perfect for entertaining or relaxing. Having also vertical central heating radiators creating a modern and sleek feel to the space. The stunning and contemporary kitchen features sleek wall and base units with integral sink and drainer, electric oven, gas hob and extractor fan over, plus space for a washing machine and fridge freezer. The kitchen also has a breakfast bar, ideal for causal dining. Off of the internal hall, there are doors to two bedrooms overlooking the rear garden, modernised and light and airy, catering for various lifestyle needs. There is also a store cupboard and a lovely shower room with cubicle, sink and low level wc, central heating radiator and obscure double glazed window to side aspect. Further to the homes internal benefits, there is a good size rear garden which is private and enclosed, also Off Road Parking to the front and the added convenience of a separate garage to the side of the bungalow.