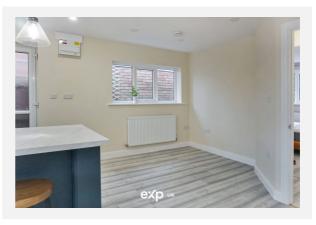

# Gallery **Photos**

Fully refurbished throughout, the property has been tastefully updated, ensuring a move-in-ready home with high-quality finishes.

Comprising of: an entrance porch with double glazed windows, a door entering into the lounge which seamlessly flows into a dining area and stunning fitted kitchen with breakfast bar. This whole space is light and airy, with multiple double glazed windows to front and side aspects, perfect for entertaining or relaxing. Having also vertical central heating radiators creating a modern and sleek feel to the space. The stunning and contemporary kitchen features sleek wall and base units with integral sink and drainer, electric oven, gas hob and extractor fan over, plus space for a washing machine and fridge freezer. The kitchen also has a breakfast bar, ideal for causal dining. Off of the internal hall, there are doors to two bedrooms overlooking the rear garden, modernised and light and airy, catering for various lifestyle needs. There is also a store cupboard and a lovely shower room with cubicle, sink and low level wc, central heating radiator and obscure double glazed window to side aspect. Further to the homes internal benefits, there is a good size rear garden which is private and enclosed, also Off Road Parking to the front and the added convenience of a separate garage to the side of the bungalow.