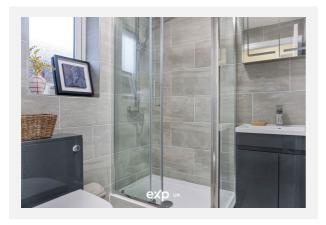

Fully refurbished throughout, the property has been tastefully updated, ensuring a move-in-ready home with high-quality finishes.

Comprising of: an entrance porch with double glazed windows, a door entering into the lounge which seamlessly flows into a dining area and stunning fitted kitchen with breakfast bar. This whole space is light and airy, with multiple double glazed windows to front and side aspects, perfect for entertaining or relaxing. Having also vertical central heating radiators creating a modern and sleek feel to the space. The stunning and contemporary kitchen features sleek wall and base units with integral sink and drainer, electric oven, gas hob and extractor fan over, plus space for a washing machine and fridge freezer. The kitchen also has a breakfast bar, ideal for causal dining. Off of the internal hall, there are doors to two bedrooms overlooking the rear garden, modernised and light and airy, catering for various lifestyle needs. There is also a store cupboard and a lovely shower room with cubicle, sink and low level wc, central heating radiator and obscure double glazed window to side aspect. Further to the homes internal benefits, there is a good size rear garden which is private and enclosed, also Off Road Parking to the front and the added convenience of a separate garage to the side of the bungalow.

# Gallery **Photos**