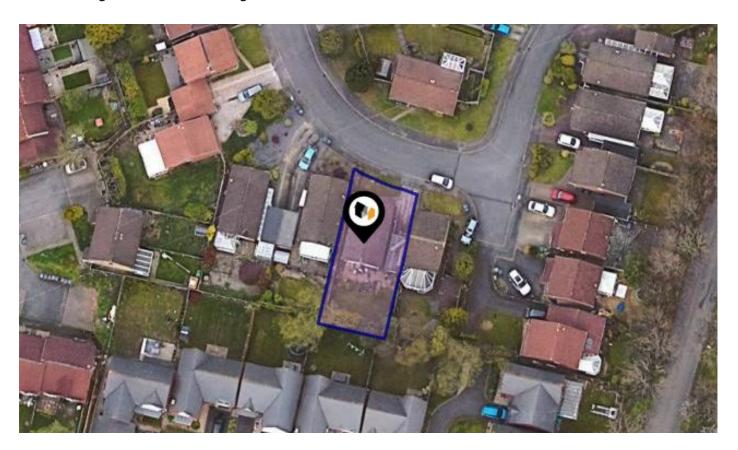

## STABLEFORD CLOSE, BIRMINGHAM, B32

Price Estimate: £300,000

Dean Coleman Powered By eXp

Birmingham 07581 875215 dean.coleman@exp.uk.com https://exp-uk.co.uk

Offering no upward chain and being in Turn-key condition, should make for a straightforward purchase process.

Situated in a quiet cul-de-sac, Stableford Close is within easy reach of Harborne, a vibrant area known for its excellent amenities, shops, restaurants, and transport links.