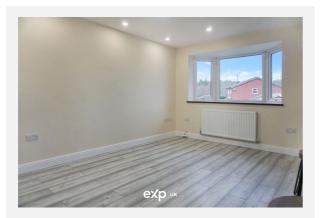

Fully refurbished throughout, the property has been tastefully updated, ensuring a move-in-ready home with high-quality finishes.

Comprising of: an entrance porch with double glazed windows, a door entering into the lounge which seamlessly flows into a dining area and stunning fitted kitchen with breakfast bar. This whole space is light and airy, with multiple double glazed windows to front and side aspects, perfect for entertaining or relaxing. Having also vertical central heating radiators creating a modern and sleek feel to the space. The stunning and contemporary kitchen features sleek wall and base units with integral sink and drainer, electric oven, gas hob and extractor fan over, plus space for a washing machine and fridge freezer. The kitchen also has a breakfast bar, ideal for causal dining. Off of the internal hall, there are doors to two bedrooms overlooking the rear garden, modernised and light and airy, catering for various lifestyle needs. There is also a store cupboard and a lovely shower room with cubicle, sink and low level wc, central heating radiator and obscure double glazed window to side aspect. Further to the homes internal benefits, there is a good size rear garden which is private and enclosed, also Off Road Parking to the front and the added convenience of a separate garage to the side of the bungalow.