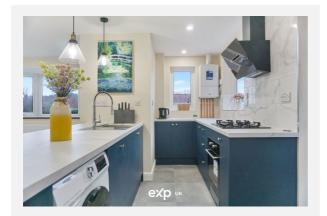

Fully refurbished throughout, the property has been tastefully updated, ensuring a move-in-ready home with high-quality finishes.

Comprising of: an entrance porch with double glazed windows, a door entering into the lounge which seamlessly flows into a dining area and stunning fitted kitchen with breakfast bar. This whole space is light and airy, with multiple double glazed windows to front and side aspects, perfect for entertaining or relaxing. Having also vertical central heating radiators creating a modern and sleek feel to the space. The stunning and contemporary kitchen features sleek wall and base units with integral sink and drainer, electric oven, gas hob and extractor fan over, plus space for a washing machine and fridge freezer. The kitchen also has a breakfast bar, ideal for causal dining. Off of the internal hall, there are doors to two bedrooms overlooking the rear garden, modernised and light and airy, catering for various lifestyle needs. There is also a store cupboard and a lovely shower room with cubicle, sink and low level wc, central heating radiator and obscure double glazed window to side aspect. Further to the homes internal benefits, there is a good size rear garden which is private and enclosed, also Off Road Parking to the front and the added convenience of a separate garage to the side of the bungalow.

# Gallery **Photos**