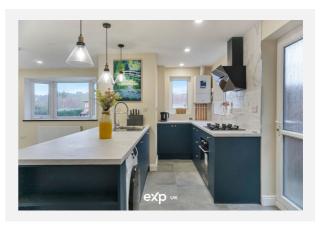

Fully refurbished throughout, the property has been tastefully updated, ensuring a move-in-ready home with high-quality finishes.

Comprising of: an entrance porch with double glazed windows, a door entering into the lounge which seamlessly flows into a dining area and stunning fitted kitchen with breakfast bar. This whole space is light and airy, with multiple double glazed windows to front and side aspects, perfect for entertaining or relaxing. Having also vertical central heating radiators creating a modern and sleek feel to the space. The stunning and contemporary kitchen features sleek wall and base units with integral sink and drainer, electric oven, gas hob and extractor fan over, plus space for a washing machine and fridge freezer. The kitchen also has a breakfast bar, ideal for causal dining. Off of the internal hall, there are doors to two bedrooms overlooking the rear garden, modernised and light and airy, catering for various lifestyle needs. There is also a store cupboard and a lovely shower room with cubicle, sink and low level wc, central heating radiator and obscure double glazed window to side aspect. Further to the homes internal benefits, there is a good size rear garden which is private and enclosed, also Off Road Parking to the front and the added convenience of a separate garage to the side of the bungalow.