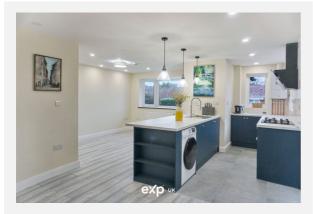

# Gallery **Photos**

Fully refurbished throughout, the property has been tastefully updated, ensuring a move-in-ready home with high-quality finishes.

Comprising of: an entrance porch with double glazed windows, a door entering into the lounge which seamlessly flows into a dining area and stunning fitted kitchen with breakfast bar. This whole space is light and airy, with multiple double glazed windows to front and side aspects, perfect for entertaining or relaxing. Having also vertical central heating radiators creating a modern and sleek feel to the space. The stunning and contemporary kitchen features sleek wall and base units with integral sink and drainer, electric oven, gas hob and extractor fan over, plus space for a washing machine and fridge freezer. The kitchen also has a breakfast bar, ideal for causal dining. Off of the internal hall, there are doors to two bedrooms overlooking the rear garden, modernised and light and airy, catering for various lifestyle needs. There is also a store cupboard and a lovely shower room with cubicle, sink and low level wc, central heating radiator and obscure double glazed window to side aspect. Further to the homes internal benefits, there is a good size rear garden which is private and enclosed, also Off Road Parking to the front and the added convenience of a separate garage to the side of the bungalow.