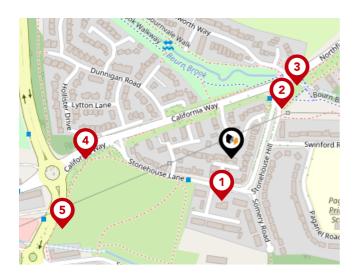

## Bus Stops/Stations

| Pin | Name            | Distance   |
|-----|-----------------|------------|
| 1   | The Stonehouse  | 0.05 miles |
| 2   | Swinford Rd     | 0.08 miles |
| 3   | Wentworth Way   | 0.11 miles |
| 4   | Hollister Drive | 0.17 miles |
| 5   | Stonebrook Way  | 0.21 miles |