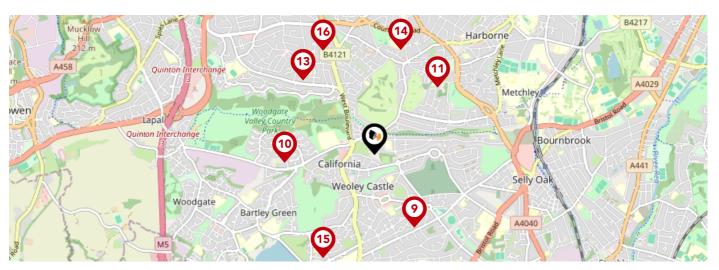

# Area **Schools**

|           |                                                                                                        | Nursery | Primary      | Secondary    | College | Private |
|-----------|--------------------------------------------------------------------------------------------------------|---------|--------------|--------------|---------|---------|
| 9         | Our Lady and St Rose of Lima Catholic Primary School Ofsted Rating: Good   Pupils: 234   Distance:0.75 |         | $\checkmark$ |              |         |         |
| 10        | Nonsuch Primary School Ofsted Rating: Good   Pupils: 205   Distance:0.82                               |         | lacksquare   |              |         |         |
| <b>11</b> | St Peters CofE Primary School Ofsted Rating: Good   Pupils: 440   Distance: 0.84                       |         | <b>▽</b>     |              |         |         |
| 12        | World's End Junior School Ofsted Rating: Good   Pupils: 368   Distance:0.94                            |         | $\checkmark$ |              |         |         |
| 13        | World's End Infant and Nursery School Ofsted Rating: Good   Pupils: 311   Distance:0.94                |         | $\checkmark$ |              |         |         |
| 14        | Baskerville School Ofsted Rating: Good   Pupils: 185   Distance: 0.98                                  |         |              | $\checkmark$ |         |         |
| 15        | Woodcock Hill Primary School Ofsted Rating: Good   Pupils: 203   Distance:1.04                         |         |              |              |         |         |
| 16        | Woodhouse Primary Academy Ofsted Rating: Good   Pupils: 469   Distance:1.05                            |         | $\checkmark$ |              |         |         |