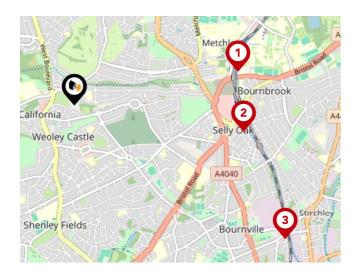

#### National Rail Stations

| Pin | Name                    | Distance   |
|-----|-------------------------|------------|
| •   | University Rail Station | 1.51 miles |
| 2   | Selly Oak Rail Station  | 1.54 miles |
| 3   | Bournville Rail Station | 2.25 miles |