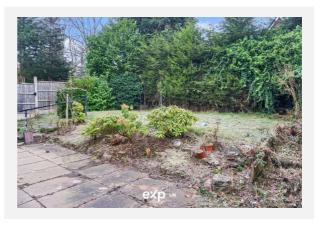

Fully refurbished throughout, the property has been tastefully updated, ensuring a move-in-ready home with high-quality finishes.

Comprising of: an entrance porch with double glazed windows, a door entering into the lounge which seamlessly flows into a dining area and stunning fitted kitchen with breakfast bar. This whole space is light and airy, with multiple double glazed windows to front and side aspects, perfect for entertaining or relaxing. Having also vertical central heating radiators creating a modern and sleek feel to the space. The stunning and contemporary kitchen features sleek wall and base units with integral sink and drainer, electric oven, gas hob and extractor fan over, plus space for a washing machine and fridge freezer. The kitchen also has a breakfast bar, ideal for causal dining. Off of the internal hall, there are doors to two bedrooms overlooking the rear garden, modernised and light and airy, catering for various lifestyle needs. There is also a store cupboard and a lovely shower room with cubicle, sink and low level wc, central heating radiator and obscure double glazed window to side aspect. Further to the homes internal benefits, there is a good size rear garden which is private and enclosed, also Off Road Parking to the front and the added convenience of a separate garage to the side of the bungalow.

# Gallery **Photos**