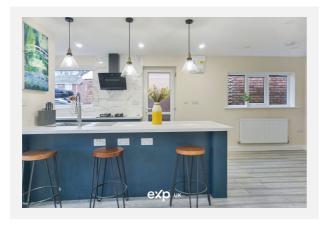

# Gallery **Photos**

Fully refurbished throughout, the property has been tastefully updated, ensuring a move-in-ready home with high-quality finishes.

Comprising of: an entrance porch with double glazed windows, a door entering into the lounge which seamlessly flows into a dining area and stunning fitted kitchen with breakfast bar. This whole space is light and airy, with multiple double glazed windows to front and side aspects, perfect for entertaining or relaxing. Having also vertical central heating radiators creating a modern and sleek feel to the space. The stunning and contemporary kitchen features sleek wall and base units with integral sink and drainer, electric oven, gas hob and extractor fan over, plus space for a washing machine and fridge freezer. The kitchen also has a breakfast bar, ideal for causal dining. Off of the internal hall, there are doors to two bedrooms overlooking the rear garden, modernised and light and airy, catering for various lifestyle needs. There is also a store cupboard and a lovely shower room with cubicle, sink and low level wc, central heating radiator and obscure double glazed window to side aspect. Further to the homes internal benefits, there is a good size rear garden which is private and enclosed, also Off Road Parking to the front and the added convenience of a separate garage to the side of the bungalow.