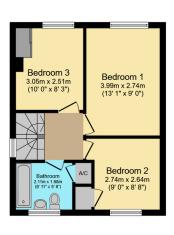

First Floor
Floor area 36.2 m² (389 sq.ft.)

TOTAL: 86.1 m<sup>2</sup> (927 sq.ft.)

This floor plan is for illustrative purposes only. It is not drawn to scale. Any measurements, floor areas (including any total floor area), openings and orientations are approximate. No details are guaranteed, they cannot be relied upon for any purpose and do not form any part of any agreement. No liability is taken for any error, omission or misstatement. A party must rely upon its own inspection(s). Powered by www.Propertybox.lo