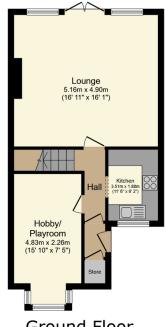

- · Superb Extended 3 Bed Semi
- Sumtuous Refitted Bathroom
- Large Hobbies/Games Room
- Wide Block Paved Driveway
- · Close to Schools, Shops and Countryside

Ground Floor Floor area 50.0 m² (538 sq.ft.)

First Floor
Floor area 36.2 m² (389 sq.ft.)

TOTAL: 86.1 m<sup>2</sup> (927 sq.ft.)

This floor plan is for illustrative purposes only. It is not drawn to scale. Any measurements, floor areas (including any total floor area), openings and orientations are approximate. No details are guaranteed, they cannot be relied upon for any purpose and do not form any part of any agreement. No liability is taken for any error, omission or misstatement. A party must rely upon its own inspection(s). Powered by www.Propertybox.lo