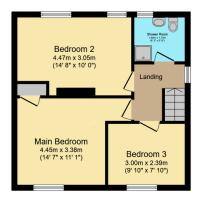

Ground Floor Floor area 42.8 m² (460 sq.ft.)

Floor area 42.6 m² (458 sq.ft.)

Outbuilding Floor area 18.7 m² (201 sq.ft.)

TOTAL: 104.0 m<sup>2</sup> (1,119 sq.ft.)

This floor plan is for illustrative purposes only. It is not drawn to scale. Any measurements, floor areas (including any total floor area), openings and orientations are approximate. No details are guaranteed, they cannot be relied upon for any purpose and do not form any part of any agreement. No liability is taken for any error, omission or misstatement. A party must rely upon its own inspection(s). Powered by www.Propertybox.io

Quote Reference PC0649. Hit the 'Request Details' or 'Email Agent' button to secure your viewing now! Of interest to cash buyers for this three bedroom semi-detached house of concrete construction and in need of updating. Comprising of kitchen, lounge and dining room and three bedrooms plus shower room to the first floor. Excellent gardens to front and rear with open aspects across village green to the front and bowling green to the rear. Benefits further from driveway, outbuilding, and a garage. The property is near to both the town centre and excellent