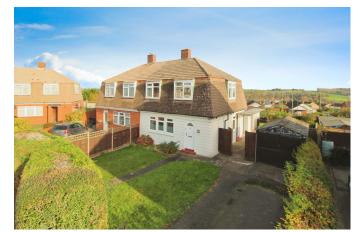

## 7 Langland Road, Cleobury Mortimer

Guide Price £140,000

## PHIL COOK

- Quote Reference PC0649
- Cash Buyers Only due to Concrete Construction
- Close to Shops and Schools
- Views across Bowling Green to the rear.
- · No Upward Chain

- Three Bedroom Semi-Detached Property
- Excelent Cleobury Mortimer Location
- Views across Village Green to the front.
- Requires Modernisation
- Hit the 'Request Details' or 'Email Agent' button to secure your viewing now!

Quote Reference PC0649. Hit the 'Request Details' or 'Email Agent' button to secure your viewing now! Of interest to cash buyers for this three bedroom semi-detached house of concrete construction and in need of updating. Comprising of kitchen, lounge and dining room and three bedrooms plus shower room to the first floor. Excellent gardens to front and rear with open aspects across village green to the front and bowling green to the rear. Benefits further from driveway, outbuilding, and a garage. The property is near to both the town centre and excellent