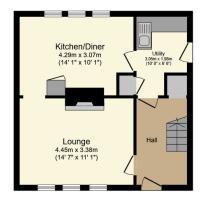

Ground Floor Floor area 42.8 m² (460 sq.ft.)

Floor area 42.6 m² (458 sq.ft.)

Outbuilding Floor area 18.7 m² (201 sq.ft.)

TOTAL: 104.0 m<sup>2</sup> (1,119 sq.ft.)

This floor plan is for illustrative purposes only. It is not drawn to scale. Any measurements, floor areas (including any total floor area), openings and orientations are approximate. No details are guaranteed, they cannot be relied upon for any purpose and do not form any part of any agreement. No liability is taken for any error, omission or misstatement. A party must rely upon its own inspection(s). Powered by www.Propertybox.io

Quote Reference PC0649. Hit the 'Request Details' or 'Email Agent' button to secure your viewing now! Of interest to cash buyers for this three bedroom semi-detached house of concrete construction and in need of updating. Comprising of kitchen, lounge and dining room and three bedrooms plus shower room to the first floor. Excellent gardens to front and rear with open aspects across village green to the front and bowling green to the rear. Benefits further from driveway, outbuilding, and a garage. The property is near to both the town centre and excellent