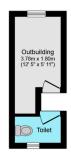

Ground Floor Floor area 42.8 m² (460 sq.ft.)

Floor area 42.6 m² (458 sq.ft.)

Outbuilding Floor area 18.7 m² (201 sq.ft.)

TOTAL: 104.0 m<sup>2</sup> (1,119 sq.ft.)

This floor plan is for illustrative purposes only. It is not drawn to scale. Any measurements, floor areas (including any total floor area), openings and orientations are approximate. No details are guaranteed, they cannot be relied upon for any purpose and do not form any part of any agreement. No liability is taken for any error, omission or misstatement. A party must rely upon its own inspection(s). Powered by www.Propertybox.io

Quote Reference PC0649. Hit the 'Request Details' or 'Email Agent' button to secure your viewing now! Of interest to cash buyers for this three bedroom semi-detached house of concrete construction and in need of updating. Comprising of kitchen, lounge and dining room and three bedrooms plus shower room to the first floor. Excellent gardens to front and rear with open aspects across village green to the front and bowling green to the rear. Benefits further from driveway, outbuilding, and a garage. The property is near to both the town centre and excellent