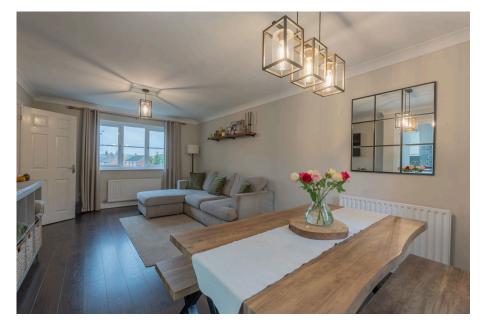

Upon entering, you are welcomed by a spacious entrance hall, leading to a convenient downstairs WC and stairs leading to first floor. The front-to-back lounge diner is bathed with natural light, creating a bright and airy space ideal for family living. A stunning, extended breakfast kitchen complete with integrated double oven, gas hob and overhead extractor is perfect for both everyday meals and social gatherings.