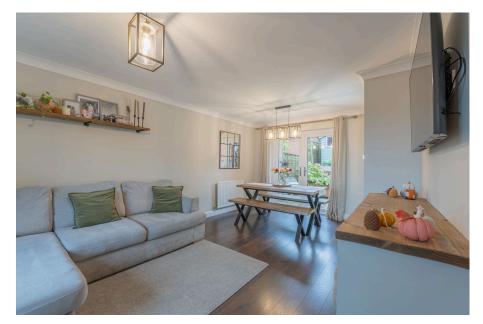

Upon entering, you are welcomed by a spacious entrance hall, leading to a convenient downstairs WC and stairs leading to first floor. The front-to-back lounge diner is bathed with natural light, creating a bright and airy space ideal for family living. A stunning, extended breakfast kitchen complete with integrated double oven, gas hob and overhead extractor is perfect for both everyday meals and social gatherings.