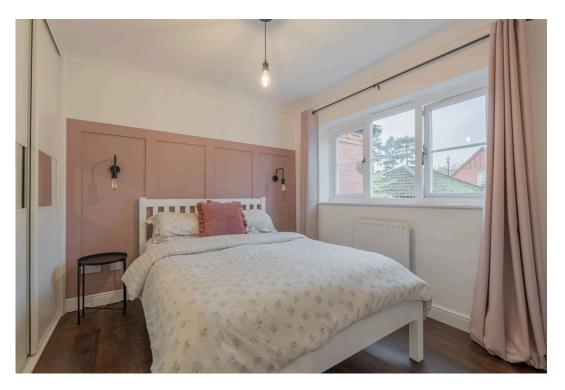

Upstairs, the landing leads to three bedrooms, family bathroom, airing cupboard and with loft access (which is part boarded). The master bedroom boasts built-in wardrobes and double glazed window to rear, while the second bedroom offers a generous space and double glazed window to front. The third bedroom, a versatile single room, is currently being used as a home office. The modern family bathroom adds to the property's appeal, with its functional yet stylish design offering 'P' shaped bath with power shower, low level WC, vanity wash basin, heated towel rail and double glazed window.