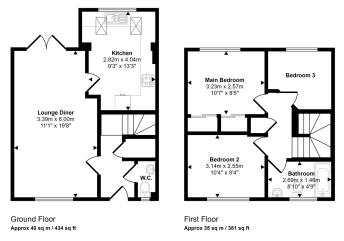

Approx Gross Internal Area 76 sq m / 815 sq ft

This floorplan is only for illustrative purposes and is not to scale. Measurements of rooms, doors, windows, and any items are approximate and no responsibility is taken for any error, omission or mis-statement. Locos of lumes such as bathroom suites are representations only and may not look like the real alterns. Made with Made Snappy 300.