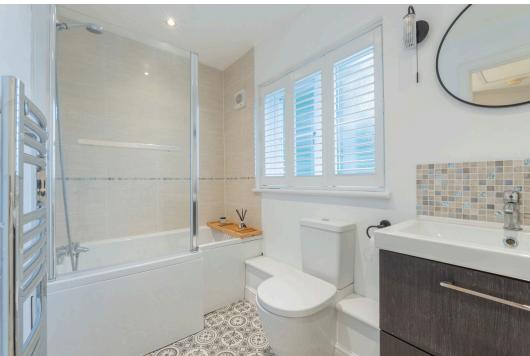

Upstairs, the landing leads to three bedrooms, family bathroom, airing cupboard and with loft access (which is part boarded). The master bedroom boasts built-in wardrobes and double glazed window to rear, while the second bedroom offers a generous space and double glazed window to front. The third bedroom, a versatile single room, is currently being used as a home office. The modern family bathroom adds to the property's appeal, with its functional yet stylish design offering 'P' shaped bath with power shower, low level WC, vanity wash basin, heated towel rail and double glazed window.