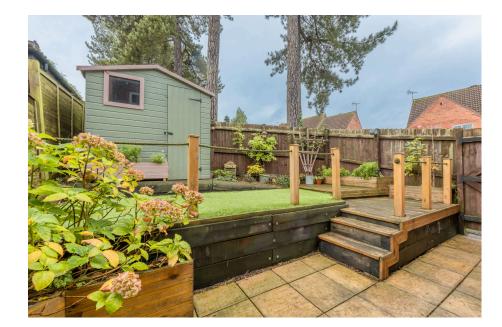

The rear garden is a private and delightful space. It features a paved patio area, further decked area and low maintenance artificial lawn, perfect for outdoor dining and entertaining. Also benefiting from a garden shed offering additional storage space, outside electric sockets, water tap and lighting with fenced boundaries and for convenience a gated side access leading to two off road parking spaces.