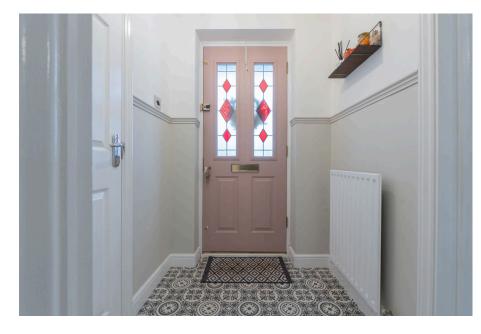

Upon entering, you are welcomed by a spacious entrance hall, leading to a convenient downstairs WC and stairs leading to first floor. The front-to-back lounge diner is bathed with natural light, creating a bright and airy space ideal for family living. A stunning, extended breakfast kitchen complete with integrated double oven, gas hob and overhead extractor is perfect for both everyday meals and social gatherings.