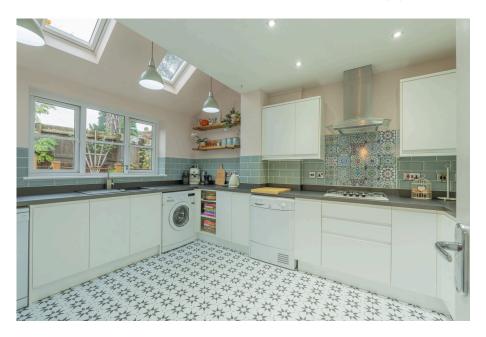

Upon entering, you are welcomed by a spacious entrance hall, leading to a convenient downstairs WC and stairs leading to first floor. The front-to-back lounge diner is bathed with natural light, creating a bright and airy space ideal for family living. A stunning, extended breakfast kitchen complete with integrated double oven, gas hob and overhead extractor is perfect for both everyday meals and social gatherings.