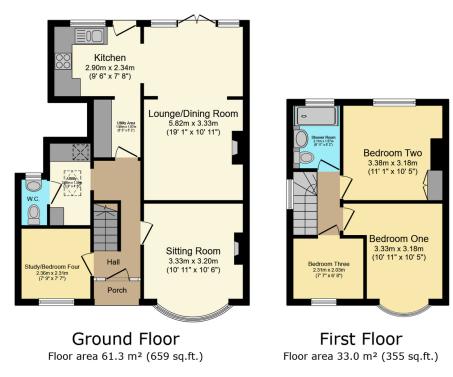

TOTAL: 94.3 m<sup>2</sup> (1,015 sq.ft.)

This floor plan is for illustrative purposes only. It is not drawn to scale. Any measurements, floor areas (including any total floor area), openings and orientations are approximate. No details are guaranteed, they cannot be relied upon for any purpose and do not form any part of any agreement. No liability is taken for any error, omission or misstatement. A party must rely upon its own inspection(s). Powerd by www.Propertybox.io

Quote Agent Ref. PC0649. Hit 'Request Details'/'Email Agent' to secure a viewing now! Immaculately presented three/four bedroom family home located on a quiet residential road with outstanding views to the rear, close to all local amenities in Kidderminster.

The property comprises of a hall, two reception rooms and a contemporary kitchen and dining area, recently extended to create a study/bedroom four, utility room and downstairs W.C. to the ground floor.

Three bedrooms, two being good sized doubles plus a larger style bedroom three, recently re-

fitted shower room.

Attractive, good sized garden with potential for vehicle access or to add a large garage at the rear. To the front a recently re-laid driveway offering good size parking. Double glazed and central heating throughout.