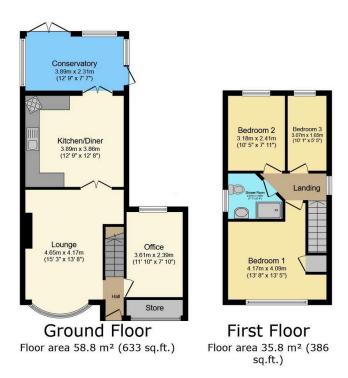

- Three Bedroom Linked Detached
- Excellent Local Schools
- Large Lounge
- Converted Garage/Study
- Hit the 'Request Details' or 'Email Agent' button to secure your viewing now!

TOTAL: 94.6 m<sup>2</sup> (1,019 sq.ft.)

This floor plan is for illustrative purposes only. It is not drawn to scale. Any measurements, floor areas (including any total floor area), openings and orientations are approximate. No details are guaranteed, they cannot be relied upon for any purpose and do not form any part of any agreement. No liability is taken for any error, omission or misstatement. A party must rely upon its own inspection(s). Powered by www.Propertybox.io