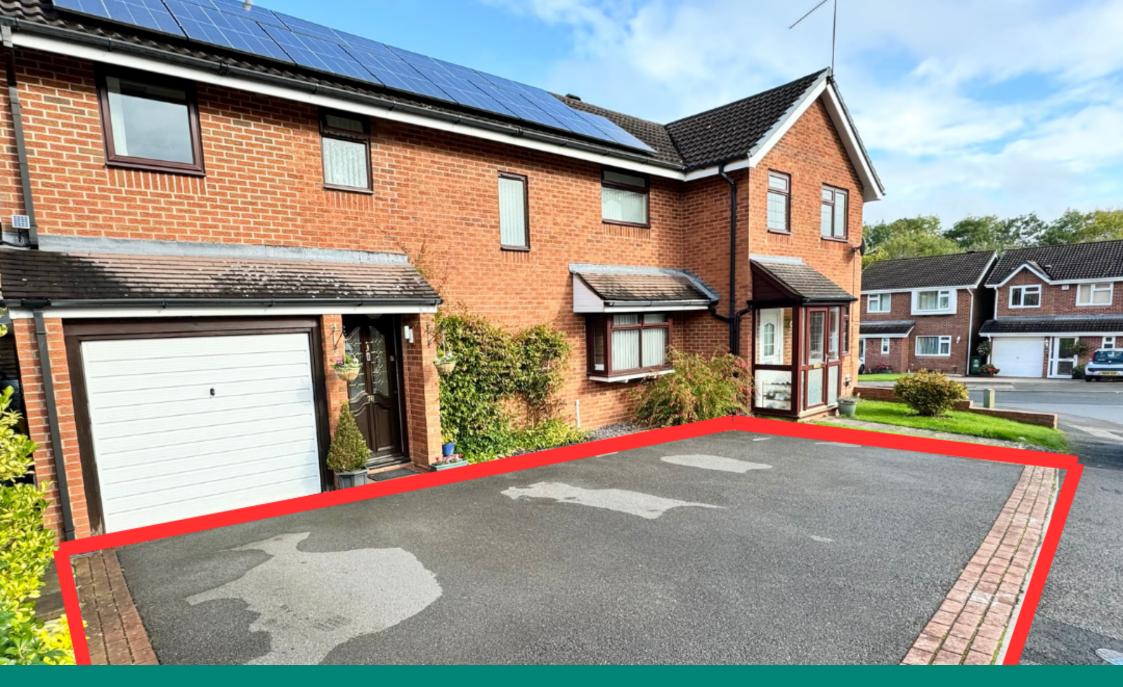

The property is approached via a generous tarmac driveway offering ample parking for any growing family. Internal accommodation comprises of entrance hallway with stair leading to first floor landing, understair storage cupboard and doors leading to breakfast kitchen and lounge. The breakfast kitchen is fitted with a range of wall and base units, roll top work surfaces, integrated oven, gas hob, overhead extractor and dishwasher with two double glazed windows flooding the space with natural light. There is also access to a separate utility room with space for appliances, a range of wall and base units, access to ground floor WC and door to the rear garden. The lounge is of a generous size and offers a cosy atmosphere with a feature multi-fuel burner, dual aspect double glazed windows and double glazed patio door opening into the garden.

The rear garden is nice and private with an initial paved patio ideal for summer dining, storage timber shed, a well maintained lawn, raised vegetable planters and decking area with mature hedged borders and fenced boundaries. The property occupies a substantial plot and benefits from double glazing, gas central heating, storage garage and owned solar panels.

- QUOTE REFERENCE VF0354
   SOUGHT AFTER LOCATION
- SPACIOUS SEMI-DETCHED HOME
- BREAKFAST KITCHEN

UTILITY ROOM

- LOUNGE WITH FEATURE MULTI-FUEL BURNER
- THREE DOUBLE BEDROOMS MASTER BEDROOM WITH
  - MASTER BEDROOM WITH EN-SUITE SHOWER ROOM
- STORAGE GARAGE
- AMPLE OFF ROAD PARKING