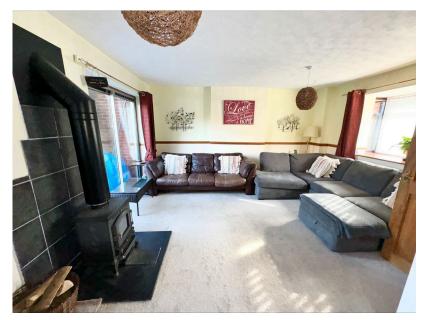

The property is approached via a generous tarmac driveway offering ample parking for any growing family. Internal accommodation comprises of entrance hallway with stair leading to first floor landing, understair storage cupboard and doors leading to breakfast kitchen and lounge. The breakfast kitchen is fitted with a range of wall and base units, roll top work surfaces, integrated oven, gas hob, overhead extractor and dishwasher with two double glazed windows flooding the space with natural light. There is also access to a separate utility room with space for appliances, a range of wall and base units, access to ground floor WC and door to the rear garden. The lounge is of a generous size and offers a cosy atmosphere with a feature multi-fuel burner, dual aspect double glazed windows and double glazed patio door opening into the garden.

- QUOTE REFERENCE VF0354
   SOUGHT AFTER LOCATION
- SPACIOUS SEMI-DETCHED HOME
- BREAKFAST KITCHEN

UTILITY ROOM

- LOUNGE WITH FEATURE MULTI-FUEL BURNER
- THREE DOUBLE BEDROOMS MASTER BEDROOM WITH
  - MASTER BEDROOM WITH EN-SUITE SHOWER ROOM
- STORAGE GARAGE
- AMPLE OFF ROAD PARKING