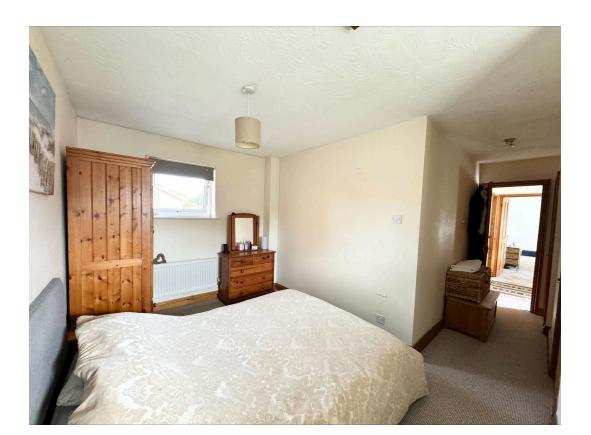

The upper floor offers Master bedroom with en-suite shower room and double glazed window to front and rear, the ensuite is fitted with shower, pedestal wash hand basin and low level WC with double glazed widow. Bedroom two and three are good sized doubles with bed room two benefiting from fitted wardrobes. The family bathroom comprises a P-shaped bath with electric overhead shower, pedestal wash basin and low level WC, with heated towel rail and double glazed window.