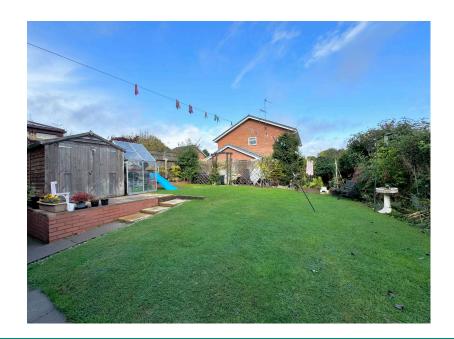

The rear garden is nice and private with an initial paved patio ideal for summer dining, storage timber shed, a well maintained lawn, raised vegetable planters and decking area with mature hedged borders and fenced boundaries. The property occupies a substantial plot and benefits from double glazing, gas central heating, storage garage and owned solar panels.