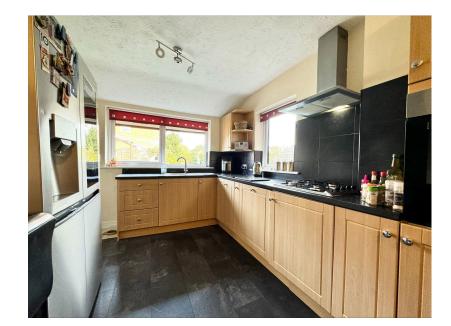

The property is approached via a generous tarmac driveway offering ample parking for any growing family. Internal accommodation comprises of entrance hallway with stair leading to first floor landing, understair storage cupboard and doors leading to breakfast kitchen and lounge. The breakfast kitchen is fitted with a range of wall and base units, roll top work surfaces, integrated oven, gas hob, overhead extractor and dishwasher with two double glazed windows flooding the space with natural light. There is also access to a separate utility room with space for appliances, a range of wall and base units, access to ground floor WC and door to the rear garden. The lounge is of a generous size and offers a cosy atmosphere with a feature multi-fuel burner, dual aspect double glazed windows and double glazed patio door opening into the garden.