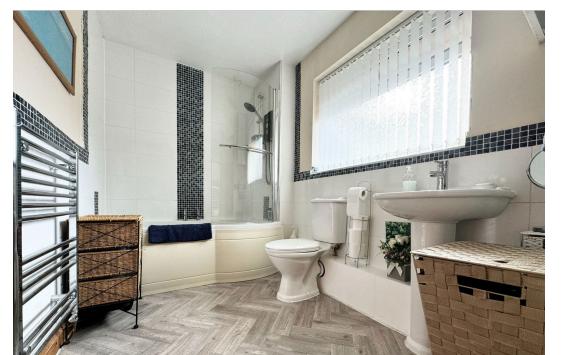

The upper floor offers Master bedroom with en-suite shower room and double glazed window to front and rear, the ensuite is fitted with shower, pedestal wash hand basin and low level WC with double glazed widow. Bedroom two and three are good sized doubles with bed room two benefiting from fitted wardrobes. The family bathroom comprises a P-shaped bath with electric overhead shower, pedestal wash basin and low level WC, with heated towel rail and double glazed window.