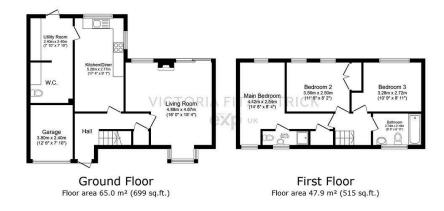

TOTAL: 112.8 m<sup>2</sup> (1,214 sq.ft.)

his floor plan is for illustrative purposes only. It is not drawn to scale. Any measurements, floor areas (including any total floor area), openings and orientations are proximate. No details are guaranteed, they cannot be relief upon for any purpose and do not form any part of any agreement. No liability is taken for any error, omission isostatement. A nature must reful to more its even insertion (c).