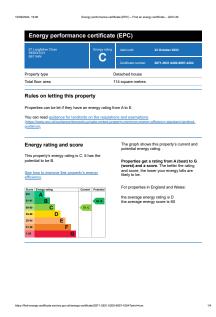

The rear garden is nice and private with an initial paved patio ideal for summer dining, storage timber shed, a well maintained lawn, raised vegetable planters and decking area with mature hedged borders and fenced boundaries. The property occupies a substantial plot and benefits from double glazing, gas central heating, storage garage and owned solar panels.