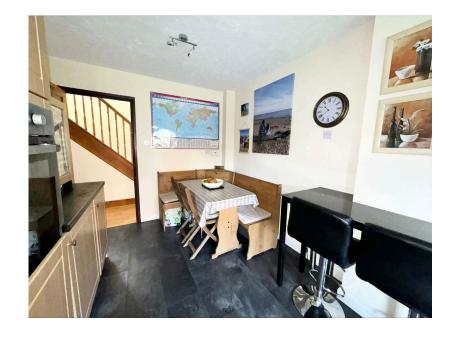

The property is approached via a generous tarmac driveway offering ample parking for any growing family. Internal accommodation comprises of entrance hallway with stair leading to first floor landing, understair storage cupboard and doors leading to breakfast kitchen and lounge. The breakfast kitchen is fitted with a range of wall and base units, roll top work surfaces, integrated oven, gas hob, overhead extractor and dishwasher with two double glazed windows flooding the space with natural light. There is also access to a separate utility room with space for appliances, a range of wall and base units, access to ground floor WC and door to the rear garden. The lounge is of a generous size and offers a cosy atmosphere with a feature multi-fuel burner, dual aspect double glazed windows and double glazed patio door opening into the garden.