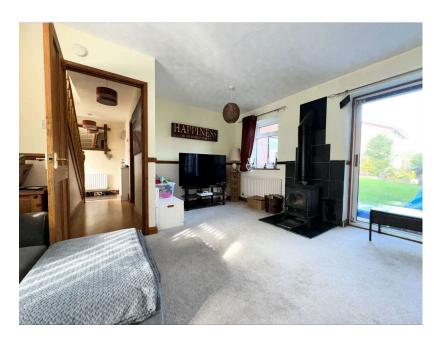

The property is approached via a generous tarmac driveway offering ample parking for any growing family. Internal accommodation comprises of entrance hallway with stair leading to first floor landing, understair storage cupboard and doors leading to breakfast kitchen and lounge. The breakfast kitchen is fitted with a range of wall and base units, roll top work surfaces, integrated oven, gas hob, overhead extractor and dishwasher with two double glazed windows flooding the space with natural light. There is also access to a separate utility room with space for appliances, a range of wall and base units, access to ground floor WC and door to the rear garden. The lounge is of a generous size and offers a cosy atmosphere with a feature multi-fuel burner, dual aspect double glazed windows and double glazed patio door opening into the garden.

- QUOTE REFERENCE VF0354
   SOUGHT AFTER LOCATION
- SPACIOUS SEMI-DETCHED HOME
- BREAKFAST KITCHEN

UTILITY ROOM

- LOUNGE WITH FEATURE MULTI-FUEL BURNER
- THREE DOUBLE BEDROOMS MASTER BEDROOM WITH
  - MASTER BEDROOM WITH EN-SUITE SHOWER ROOM
- STORAGE GARAGE
- AMPLE OFF ROAD PARKING