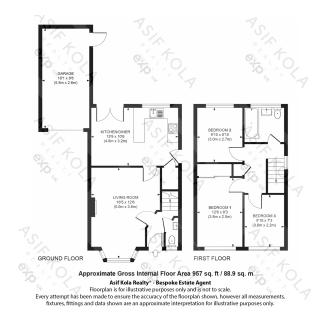

Situated in the sought-after cul-de-sac of Ashby Court, this three-bedroom detached home offers an exciting opportunity for expansion or renovation, with scope for further development (subject to planning). Featuring a spacious lounge with a bay window, a fitted kitchen/diner, and a private rear garden, this home is ready for its new owners to make it their own. Upstairs, you'll find three bedrooms and a family bathroom, with the third bedroom being ideal for a home office. With easy access to local schools, transport links, and amenities, this property promises both comfort and potential in a highly desirable location. No upward chain—get in touch now to book your viewing!