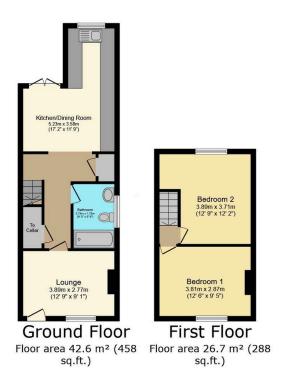

- "Turn Key" 2 Bed Victorian End of Terrace
- Superb Open Plan Kitchen with Diner and Appliances
- Gas Central Heating and Upvc Double Glazing
- Useful Cellar

UK

Available with NO UPWARD CHAIN

```
TOTAL: 69.3 m<sup>2</sup> (746 sq.ft.)
```

This floor plan is for illustrative purposes only. It is not drawn to scale. Any measurements, floor areas (including any total floor area), openings and orientations are approximate. No details are guaranteed, they cannot be relied upon for any purpose and do not form any part of any agreement. No liability is taken for any error, omission or misstatement. A party must rely upon its own inspection(s). Powerd by www.Propertybox.io